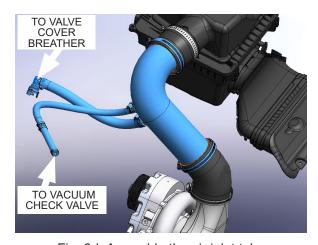

. 6-G: Remove and install 90-degree fitting

H. Cut the 3/8" hose from the air inlet assembly about 4 inches from the end and assemble a check valve with stepless clamps. Ensure that the flow arrow is in the direction pointed towards the intake manifold. Assemble the 4 inch length of hose between the installed check valve and the factory vacuum check valve. Secure the 5/16" hose with stepless clamps as shown.

**NOTE:** See Appendix B as reference.



Fig. 6-H: Cut hose and install check valve

I. Assemble the air inlet tube assembly between the supercharger and air cleaner assembly. Secure it with two #56 clamps. Route the 5/16" breather hose to the vacuum check valve secure it with a stepless clamp. Route the larger 5/8" hose to the quick disconnect port on the driver side valve cover.



Fig. 6-I: Assemble the air inlet tube

#### 7. COOLANT HOSE ASSEMBLY INSTALLATION

A. Install the coolant hose assembly which was previously modified in the orientation as shown. Secure the hose to the thermostat water outlet with a #24 hose clamp. Cut to length the 3/4" heater hoses going to the oil cooler, ensuring there are no kinks in the hoses. Secure the 3/4" heater hoses to the oil cooler with #10 hose clamps. Reconnect the coolant hose assembly to the radiator.

NOTE: See Appendix E as reference.



Fig. 7-A: Install coolant hose assembly

B. Check that all coolant hoses are secure and free from interference with surrounding components. Locate the coolant reservoir and refill the engine coolant.



Fig. 7-B: Refill coolant

#### 8. MAP / IAT SENSOR INSTALLATION

A. The MAP / IAT