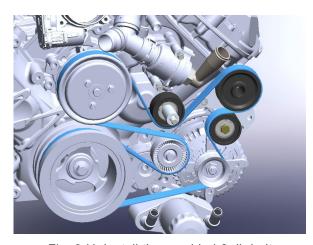

ble onto the thermostat housing screw locations. Ensure the o-ring for the thermostat housing is in place. Hand tighten the fasteners in place at this time.

**NOTE: See Appendixes A1-A2 as reference.** 



Fig. 3-F: Assemble front mounting plate to engine

#### 3. MOUNTING BRACKET AND SUPERCHARGER INSTALLATION

G. Assemble two 3/8" bolts, two 3/8" washers and two standoffs as shown through the rear base plate to the base mount as shown.

Torque to 22 lb-ft. Route the drain line downwards towards the front of the vehicle.

This line will be secured in a later step. Once all the mounting plate hardware is in place, torque all fasteners to their specs.

**NOTE:** See Appendixes A1-A2 as reference.



NOTE: See Appendix G as reference.





Fig. 3-G: Assemble supercharger to rear base plate



Fig. 3-H: Install the provided 6 rib belt



Fig. 3-I: Assemble air inlet elbow

#### 4. CHARGE AIR COOLER INSTALLATION

A. Center punch locations for holes to be drilled for the charge air cooler mounts. On the top radiator support, notice diagonal indentations marks on the front surface. On the driver's side, use the point where the diagonal intersects the bottom of the support for a reference point as shown. Center punch a mark .650 inch up from the bottom surface and 1.00 inch inwards from the reference point, towards the center of the vehicle as shown. Drill a hole out in steps using a 1/8" drill bit first then a 1/4 inch drill for the final size. Repeat process for the passenger side.



Fig. 4-A: Drill holes in top radiator support

B. Temporarily mount the left and right charge c