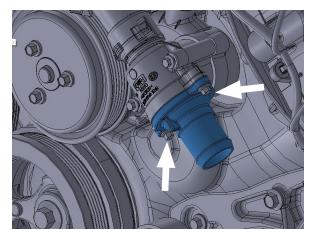

e reused.

**NOTE:** The use of a leverage bar may help in this step.



Fig. 1-E: Remove OEM serpentine belt

F. The engine coolant will now be drained.
Remove the coolant reservoir cap. Locate the coolant hose going to the oil cooler closest to the crank pulley. Undo the hose clamp, pull out the coolant hose and drain the coolant into a bucket.



Fig. 1-F: Remove cap and drain coolant

G. Once the coolant is drained, remove the remainder of the coolant hose assembly by removing the other coolant lines from the oil cooler and larger hoses connected to the thermostat housing inlet and to the radiator outlet. Set aside as it will be modified in a later step.



Fig. 1-G: Remove coolant hose assembly

H. Using an 8mm socket, remove the 2 screws securing the thermostat inlet and remove it.



Fig. 1-H: Remove thermostat inlet

I. Replace the thermostat inlet with the supplied thermostat assembly in the orientation as shown. Torque to 85 lb-in.



Fig. 1-I: Install 90-degree assembly

J. Using a 8mm socket, remove the thermostat housing bolts. They will be replaced with longer bolts when installing the front supercharger mounting bracket. Ensure the O-ring in between the thermostat housing and engine block stays in place and does not get lost.



Fig. 1-J: Remove thermostat housing bolts

K. Using a 13mm socket, remove the indicated top, inner, front engine cover bolt. It is located on the driver's side of the engine next to the valve cover. It will be replaced with a longer bolt which will support the supercharger mounting bracket.



Fig. 1-K: Remove front engine cover bolt