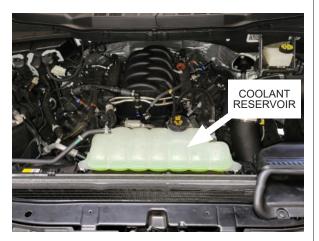

the larger 5/8" hose to the quick disconnect port on the driver side valve cover.



Fig. 6-I: Assemble the air inlet tube

#### 7. COOLANT HOSE ASSEMBLY INSTALLATION

A. Install the coolant hose assembly which was previously modified in the orientation as shown. Secure the hose to the thermostat water outlet with a #24 hose clamp. Cut to length the 3/4" heater hoses going to the oil cooler, ensuring there are no kinks in the hoses. Secure the 3/4" heater hoses to the oil cooler with #10 hose clamps. Reconnect the coolant hose assembly to the radiator.

NOTE: See Appendix E as reference.



Fig. 7-A: Install coolant hose assembly

B. Check that all coolant hoses are secure and free from interference with surrounding components. Locate the coolant reservoir and refill the engine coolant.



Fig. 7-B: Refill coolant

#### 8. MAP / IAT SENSOR INSTALLATION

A. The MAP / IAT (manifold absolute pressure / intake air intake temperature) sensor is integrated into a single unit. Locate the MAP / IAT sensor on back of the intake manifold. It is in a tight space between the intake manifold and fire wall.



Fig. 8-A: Locate MAP / IAT sensor

B. Using an 8mm deep socket, remove the single fastener which secures the sensor to the intake manifold. Remove the sensor from the intake manifold by pulling it out towards the rear of the truck. Pull the sensor up to where you can see the connector and harness. Carefully unlock the connector by pulling the lock tab and then depress the connector latch and disconnect the MAP / IAT connector.



Fig. 8-B: Disconnect and remove MAP / IAT sensor

C