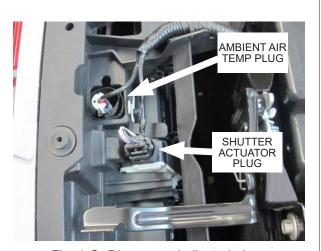

nator. They will be replaced with longer bolts which will support the supercharger mounting bracket.



Fig. 1-L: Remove front engine cover bolts above the alternator

M. Using a 15mm socket, remove the top alternator mounting bolt. It will be replaced with longer bolt, spacer and idler pulley in a later step.



Fig. 1-M: Remove top alternator mounting bolt

N. Using a panel removal tool or a flathead screwdriver, remove the plastic fasteners securing the radiator support cover. Pop the center section of each fastener upward and then the large outer part of the fastener will loosen. Set the cover and plastic fasteners aside as they will be reused.



Fig. 1-N: Remove radiator support cover

O. Disconnect the shutter actuator and ambient air temperature plugs located near the hood latch.



Fig. 1-O: Disconnect indicated plugs

P. Using a 10mm socket, remove the four screws securing the upper section of the grill assembly to the radiator support.



Fig. 1-P: Remove upper grill screws

Q. You'll notice that there's two screws on each corner of the bumper trim securing it to the vehicle. Using an 7mm socket, remove the two screws on each side.



Fig. 1-Q: Remove bumper trim screws

R. To release the bumper trim, you will need to pull it away from the front bumper with a good amount of force until you feel them unsnap from the vehicle. Make sure you have a good grip as to not cause any damage to yourself or the trim during removal.



Fig. 1-R: Remove bumper trim

S. Using a 8mm socket, remove the two screws that mount the grill to the radiator support. There is one bolt on