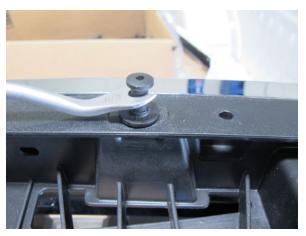

er step.

NOTE: Though the air deflectors were removed, the actuator motor will remain connected to prevent diagnostic trouble codes.



Fig. 1-U: Remove actuator and air temp sensor

V. Using a panel remover tool, remove the vinyl flap from the bottom of the grill assembly by prying from under the plastic tabs. Set the flap and its fasteners aside as they will not be reused.



Fig. 1-V: Remove grill lower flap

W. Using a 10mm and 8mm socket, remove the indicated nuts which secure the shutter assembly to the front grill.



Fig. 1-W: Remove grill nuts

X. Using a panel removal tool or a flathead screwdriver, remove the plastic fasteners securing the shutter assembly from the grill. Pop the center section of each fastener upward and then the large outer part of the fastener will loosen.



Fig. 1-X: Remove grill plastic fasteners

Y. Using a panel removal tool or a flathead screwdriver, remove the shutter assembly housing from the grill by unclipping the spring clips that hold the bottom of the housing to the grill. Once the shutter housing is removed from the grill, remove the metal spring clips as they will no longer be used.



Fig. 1-Y: Remove shutter housing from grill

Z. Locate the horn assembly on the passenger side upper radiator support. Unplug it and remove the mounting bolt using a 10mm socket. Remove the horn assembly from the radiator support and set it aside. It will be relocated in a later step.



Fig. 1-Z: Remove horn assembly

A. To make room for the charge air cooler, the shutter housing needs to be modified. The center section will be removed which wil