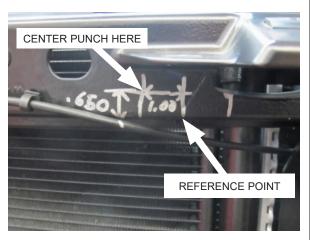

.



NOTE: See Appendix G as reference.





Fig. 3-G: Assemble supercharger to rear base plate



Fig. 3-H: Install the provided 6 rib belt



Fig. 3-I: Assemble air inlet elbow

#### 4. CHARGE AIR COOLER INSTALLATION

A. Center punch locations for holes to be drilled for the charge air cooler mounts. On the top radiator support, notice diagonal indentations marks on the front surface. On the driver's side, use the point where the diagonal intersects the bottom of the support for a reference point as shown. Center punch a mark .650 inch up from the bottom surface and 1.00 inch inwards from the reference point, towards the center of the vehicle as shown. Drill a hole out in steps using a 1/8" drill bit first then a 1/4 inch drill for the final size. Repeat process for the passenger side.



Fig. 4-A: Drill holes in top radiator support

B. Temporarily mount the left and right charge cooler brackets from the top hole to the upper radiator support with the 1/4 inch hardware. Once in position a lower slot should line up with a preexisting hole in the vehicle's lower radiator support's top surface. Temporarily install the 1/4 inch hardware for this hole. Ensure that the bracket is vertical and perpendicular to the lower radiator support. Center punch the lower radiator support to mark the center of the other slot in the bracket. Drill the hole out in steps using a 1/8 inch drill bit first then a 1/4 inch drill for the final size. Repeat for the other bracket.

#### **NOTE:** See Appendix F as reference.

C. Temporarily mount the charge air cooler and its mounting hardware in th