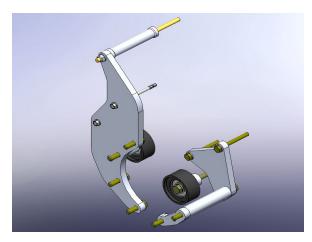

sharp edges or burrs.

NOTE: A reciprocating saw and an angle grinder with a sanding disk is recommended.



Fig. 2-R: Remove indicated material from front engine cover

S. The support ribs for the upper alternator mounting boss need to be modified to make room for a mounting plate. Carefully remove the indicated areas to a depth slightly below the mounting boss surface. Remove any sharp edges or burrs.

NOTE: An angle grinder with a sanding disk is recommended.



Fig. 2-S: Remove indicated material from front engine cover

#### 3. MOUNTING BRACKET AND SUPERCHARGER INSTALLATION



Use blue threadlocker on all screws in this section.

A. A preview of the supercharger mounting bracket assembly is shown in the figure.

**NOTE:** Refer to Appendix A1-A2 for parts and torque specifications.



Fig. 3-A: Supercharger mounting bracket assembly

B. Turn the supercharger upside down to access the oil drain cap. Using a 9/16" wrench, remove the oil drain plug and install the oil drain line.

**NOTE:** Take care not to spill any of the prefilled supercharger oil.



Fig. 3-B: Install oil drain line

C. Turn the supercharger right side up. Using a 3/16" hex key, remove the flat shipping plug and replace it with the provided vent plug. Take care not to spill any of the prefilled supercharger oil. Do not overtighten the vent plug.

NOTE: Failure to replace the flat shipping plug with the provided vent plug can result in damage to the supercharger.



Fig. 3-C: Remove shipping plug and install vent plug

#### 3. MOUNTING BRACKET AND SUPERCHARGER INSTALLATION

D. Assemble the rear mounti