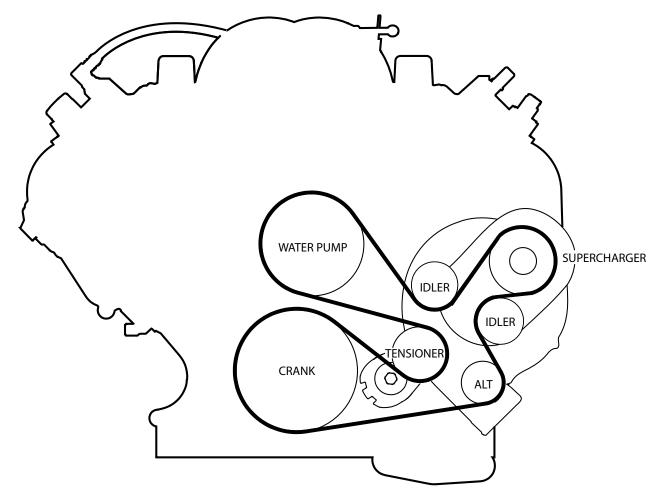

0 ASSY, WTR OUTLT, VIEW FORREFERENCE ITEM NO. PART NUMBER 7R002-024 7R002-028 7U038-000 7U133-126 7U133-150 8-10 IN. APPLY THREAD SEALANT PRIOR TO ASSEMBLY

# **DIAGRAM, WATER OUTLET ASSEMBLY APPENDIX E2.** SCREW JAM NUT ALL THE WAY ONTO THREADS OF WATER PIPE ASY THEN QTY. ASSEMBLE INTO THERMOSTAT HOUSING IN THE CLOCKING POSITION AS SHOWN BEFORE TIGHTENING JAM NUT THERMOSTAT HOUSING, 7/8-14 PORT, 2018 FORD F150 ASSEMBLE RUBBER SIDE TOWARDS THERMOSTAT HOUSING APPLY PIPE SEALANT TO THREADS PRIOR TO ASSEMBLY 7/8 SEALING WASHER, STAINLESS STEEL DESCRIPTION ASY, WATER OUTLET, 05 MUST GT NUT, 7/8-14, SHORT/JAM PLUG, 1/8" NPT, STEEL NOTES-PART NUMBER 4FV014-030 7P125-016 4FU114-021 7J875-015 7F875-010 22 ± 2 LB-FT (30 ± 3 NM) TEM NO. 4 0 CLOCKING 170 ±20



### APPENDIX G. DIAGRAM, BELT ROUTING



REPLCAEMNT BELT:

VORTECH PN: 2A046-790

GATES PN: K060790