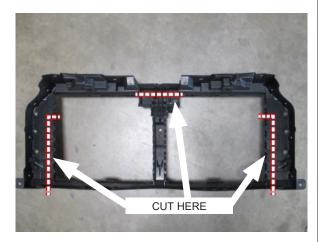

ers

Y. Using a panel removal tool or a flathead screwdriver, remove the shutter assembly housing from the grill by unclipping the spring clips that hold the bottom of the housing to the grill. Once the shutter housing is removed from the grill, remove the metal spring clips as they will no longer be used.



Fig. 1-Y: Remove shutter housing from grill

Z. Locate the horn assembly on the passenger side upper radiator support. Unplug it and remove the mounting bolt using a 10mm socket. Remove the horn assembly from the radiator support and set it aside. It will be relocated in a later step.



Fig. 1-Z: Remove horn assembly

A. To make room for the charge air cooler, the shutter housing needs to be modified. The center section will be removed which will be detailed in the following steps.



Fig. 2-A: Preview of cut locations

B. Cut the housing using a reciprocating saw or an abrasive cut off wheel on the driver's side as indicated by the dotted line. Use the ribs molded on the housing as a reference. Cut from the second rib down and first rib over from the inside edge.



Fig. 2-B: Cut shutter housing as indicated

C. Repeat the process on the passenger side of the housing.



Fig. 2-C: Cut shutter housing as indicated

D. Cut the center of the housing as indicated in the image. After the center section is cut, remove, and discard it. Deburr the plastic edges with a file or sanding disc.



Fig. 2-D: Cut shutter housing as indicated

E. Reattach the modified shutter shroud to the grill using the 4 nuts and plastic fasteners which were previously removed from the assembly.