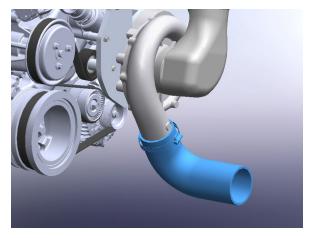

r of the other slot in the bracket. Drill the hole out in steps using a 1/8 inch drill bit first then a 1/4 inch drill for the final size. Repeat for the other bracket.

#### **NOTE:** See Appendix F as reference.

C. Temporarily mount the charge air cooler and its mounting hardware in the orientation as shown. Center and level the cooler in position and then tighten the mounting hardware to spec.



Fig. 4-B: Drill bracket hole locations



Fig. 4-C: Install charge air cooler

A. Assemble the 3.0 to 2.75 inch elbow reducer and hose clamp from the blower outlet in the orientation as shown.

**NOTE: See Appendixes D1-D2 as reference.** 

NOTE: For ease of installing tubes to silicone couplers, brush a light coat of oil on the inside mating surface of the silicone sleeve prior to assembly.



Fig. 5-A: Install elbow reducer

B. Assemble discharge tube B with a 90 degree elbow and hose clamps to the charge air cooler. Leave the hose clamps loose until all discharge tubes are set in place.

**NOTE: See Appendixes D1-D2 as reference.** 



Fig. 5-B: Install discharge tube B

C. Assemble a 90 degree elbow and hose clamps from the charge air cooler to discharge tube C. Assemble a 3.0 inch bump sleeve and hose clamps from discharge tube C which will lead to discharge tube D. Leave the hose clamps loose until all discharge tubes are set in place.

**NOTE: See Appendixes D1-D2 as reference.** 



Fig. 4-C: Install discharge tube C

D. Remove any tape or protective cover on the throttle body then assemble a 3.5 to 3.0 inch elbow reducer and hose clamps onto the throttle body. Install