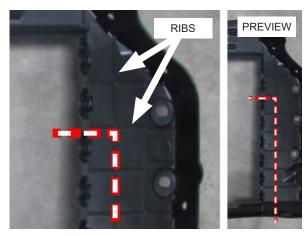

enger side upper radiator support. Unplug it and remove the mounting bolt using a 10mm socket. Remove the horn assembly from the radiator support and set it aside. It will be relocated in a later step.



Fig. 1-Z: Remove horn assembly

A. To make room for the charge air cooler, the shutter housing needs to be modified. The center section will be removed which will be detailed in the following steps.



Fig. 2-A: Preview of cut locations

B. Cut the housing using a reciprocating saw or an abrasive cut off wheel on the driver's side as indicated by the dotted line. Use the ribs molded on the housing as a reference. Cut from the second rib down and first rib over from the inside edge.



Fig. 2-B: Cut shutter housing as indicated

C. Repeat the process on the passenger side of the housing.



Fig. 2-C: Cut shutter housing as indicated

D. Cut the center of the housing as indicated in the image. After the center section is cut, remove, and discard it. Deburr the plastic edges with a file or sanding disc.



Fig. 2-D: Cut shutter housing as indicated

E. Reattach the modified shutter shroud to the grill using the 4 nuts and plastic fasteners which were previously removed from the assembly.



Fig. 2-E: Reattach shutter housing to grill

F. Cut and remove the lower and center middle mounting tabs on the front grill that no longer attach to the shutter shroud to make clearance for the charge cooler.



Fig. 2-F: Cut off un-used mounting tabs

G. The coolant hose assembly which was previously removed will need to be modified. Cut off all the molded plastic retainer clamps on the a