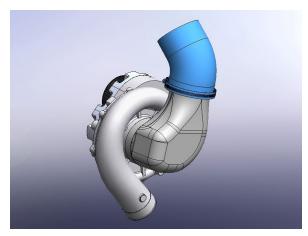

tening the zip ties.

**NOTE: See Appendixes D1-D2 as reference.** 



Fig. 5-K: Connect vacuum hose to bypass valve

#### 6. AIR INLET INSTALLATION

A. Install the air cleaner assembly back into its original location. Align the rubber grommets on the chassis to the post on the bottom of the air cleaner assembly. Press the air cleaner assembly down to secure it in the rubber grommets. Secure the air cleaner assembly to the chassis with its retaining bolt.



Fig. 6-A: Install air cleaner assembly

B. Install a 3.75" to 3.50" reducer onto the air cleaner assembly and secure it with a #60 hose clamp.

NOTE: See Appendix B as reference.



Fig. 6-B: Install reducer onto air cleaner

C. Install a 45 degree elbow onto the cast aluminum air inlet elbow. Loosely secure it with a #56 hose clamp.



Fig. 6-C: Install 45 degree elbow

#### 6. AIR INLET INSTALLATION

D. Clearance for the 45 degree silicone elbow may need to be made on one of the radiator fan support ribs. If so mark the area around the elbow on the support rib. Remove the elbow then remove the material as required. Reinstall the elbow.



Fig. 6-D: Remove support rib material if needed

E. Assemble 1/4" and 5/8" barb fittings onto the air inlet tube. Use pipe sealant on the threads of the fittings prior to assembly.

NOTE: See Appendix B as reference.



Fig. 6-E: Install barbed fittings on air inlet tube

F. Assemble 1/4" and 5/8" PVC hose onto the barbed fittings.



Fig. 6-F: Install hoses on barbed fittings

#### 6. AIR INLET INSTALLATION

G. Locate the breather hose assembly that was removed in step 1B. Carefully