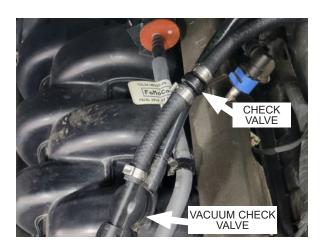

## 2018-2020 FORD F-150 5.0L PARTS LIST

Complete Kits 4FV218-030L / 034L / 038L Tuner Kits 4FV218-310L / 314L / 318L

IMPORTANT: Before beginning installation, verify that all parts are included in the kit. Report any shortages or damaged parts immediately.