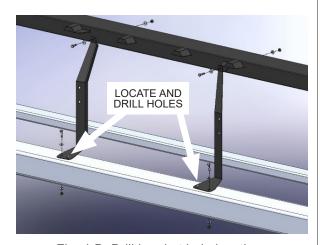

rom the top hole to the upper radiator support with the 1/4 inch hardware. Once in position a lower slot should line up with a preexisting hole in the vehicle's lower radiator support's top surface. Temporarily install the 1/4 inch hardware for this hole. Ensure that the bracket is vertical and perpendicular to the lower radiator support. Center punch the lower radiator support to mark the center of the other slot in the bracket. Drill the hole out in steps using a 1/8 inch drill bit first then a 1/4 inch drill for the final size. Repeat for the other bracket.

#### **NOTE:** See Appendix F as reference.

C. Temporarily mount the charge air cooler and its mounting hardware in the orientation as shown. Center and level the cooler in position and then tighten the mounting hardware to spec.



Fig. 4-B: Drill bracket hole locations



Fig. 4-C: Install charge air cooler

A. Assemble the 3.0 to 2.75 inch elbow reducer and hose clamp from the blower outlet in the orientation as shown.

**NOTE: See Appendixes D1-D2 as reference.** 

NOTE: For ease of installing tubes to silicone couplers, brush a light coat of oil on the inside mating surface of the silicone sleeve prior to assembly.



Fig. 5-A: Install elbow reducer

B. Assemble discharge tube B with a 90 degree elbow and hose clamps to the charge air cooler. Leave the hose clamps loose until all discharge tubes are set in place.

**NOTE: See Appendixes D1-D2 as reference.** 



Fig. 5-B: Install discharge tube B

C. Assemble a 90 degree elbow and hose clamps from the charge air cooler to discharge tube C. Assemble a 3.0 inch b