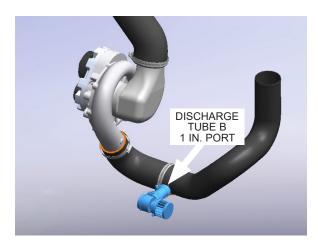

nd discharge tube D to clear the indicated coolant hose. Leave the hose clamps loose until all discharge tubes are set in place.

## **NOTE:** See Appendixes D1-D2 as reference.



#### **NOTE:** See Appendix F as reference.

F. Check that all discharge tubes, silicone couplers and hose clamps are free from interference with surrounding components.

Once all the discharge tubes are in position, tighten the hose clamps.



Fig. 5-D: Install discharge tube D



Fig. 5-E: Install support brackets



Fig. 5-F: Tighten hose clamps

G. Preassemble the bypass components as shown.

**NOTE: See Appendixes D1-D2 as reference.** 



Fig. 5-G: Preassemble bypass components

H. Install the bypass assembly onto the 1 inch port on discharge tube B as shown.

**NOTE:** See Appendixes D1-D2 as reference.



Fig. 5-H: Install bypass assembly

 Assemble the vacuum tee assembly as shown. Assemble a 4 inch length of 1/4" vacuum hose to a 3 foot length of 5/32" vacuum hose with a 1/4" to 5/32" reducer. Assemble the 1/4" hose onto the side leg of the tee fitting.

**NOTE: See Appendixes D1-D2 as reference.** 



Fig. 5-I: Preassemble vacuum tee assembly

J. Cut the 1/4" vacuum hose that comes off the throttle body and over to the driver's side where indicated. Insert the tee assembly in the orientation shown with the 5/32" vacuum hose going towards the front of the vehicle.

**NOTE:** See Appendixes D1-D2 as reference.



Fig. 5-J: Insert tee assembly

K. Route the 5/32" vacuum hose along discharge tube D, towards the bypass valve. Secure the vacuum hose to the discharge tube with zip ties. Use t