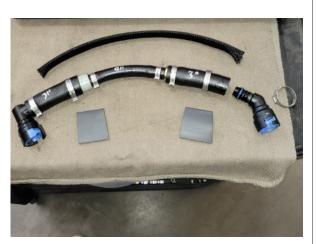

# **TABLE OF CONTENTS**

| FOREWORD                                          | ii  |
|---------------------------------------------------|-----|
| TABLE OF CONTENTS                                 | iii |
| NOTICE                                            | iv  |
| TOOL & SUPPLY REQUIREMENTS                        | V   |
| PARTS LIST                                        | vi  |
| 1. BASIC COMPONENT REMOVAL                        | 1   |
| 2. COMPONENT MODIFICATIONS                        | 10  |
| 3. MOUNTING BRACKET AND SUPERCHARGER INSTALLATION | 17  |
| 4. CHARGE AIR COOLER INSTALLATION                 | 20  |
| 5. DISCHARGE ASSEMBLY INSTALLATION                | 21  |
| 6. AIR INLET ASSEMBLY INSTALLATION                | 25  |
| 7. COOLANT HOSE ASSEMBLY INSTALLATION             | 28  |
| 8. MAP / IAT INSTALLATION                         | 29  |
| 9. GENERAL REASSEMBLY                             | 31  |
| <b>10.</b> ECU PROGRAMMING                        |     |
| <b>11.</b> FINAL CHECK                            | 35  |
| APPX A1-A2. DIAGRAM, MOUNTING BRACKET ASSEMBLY    | 36  |
| APPX B. DIAGRAM, AIR INLET ASSEMBLY               | 38  |
| APPX C. DIAGRAM, PCV ASSEMBLY                     | 39  |
| APPX D1-D2. DIAGRAM, DISCHARGE ASSEMBLY           | 40  |
| APPX D3. DIAGRAM, RACE BOV UPGRADE ASSEMBLY       | 42  |
| APPX E1. DIAGRAM, COOLANT MOD ASSEMBLY            | 43  |
| APPX E2. DIAGRAM, WATER OUTLET ASSEMBLY           | 44  |
| APPX F. DIAGRAM, SUPPORT ITEMS                    | 45  |
| APPY C DIAGRAM BELT POLITING                      | 46  |