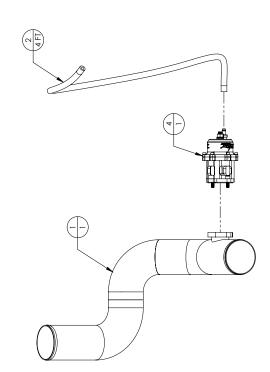

SAT/ BLK       | _       |



# APPENDIX D3. DIAGRAM, RACE BOV UPGRADE ASSEMBLY



| QTY.        | 1                                                | 4 FT.            | 4                    | -                            |  |
|-------------|--------------------------------------------------|------------------|----------------------|------------------------------|--|
| DESCRIPTION | DISCHARGE TUBE B, 2021 F150, RACE BOV, SAT / BLK | 1/4" VACUUM HOSE | TIE WRAP, 7.5" NYLON | ASSY, BILLET RACE BOV, BLACK |  |
| PART NUMBER | 4FV112-050 / 054                                 | 7030-030         | 7U100-055            | 8D204-111                    |  |
| ITEM NO.    | 1                                                | 2                | 3                    | 4                            |  |



# **DIAGRAM, COOLANT MOD ASSEMBLY APPENDIX E1.** #10 SAE TYPE F SS HOSE CLAMP #24 SAE TYPE F SS HOSE CLAMP #28 SAE TYPE F SS HOSE CLAMP 3/4" HEATER HOSE REDCR, 1.50" TO 1.25", MLD, CLNT, 2020 F150 5.0 CLNT HSE, LWR, 1.5", 2020 F150 5.0 DESCRIPTION 2018 FORD F150, 5.0 ASSY, WTR OUTLT, VIEW FORREFERENCE ITEM NO. PART NUMBER 7R002-024 7R002-028 7U038-000 7U133-126 7U133-150 8-10 IN. APPLY THREAD SEALANT PRIOR TO ASSEMBLY

# **DIAGRAM, WATER OUTLET ASSEMBLY APPENDIX E2.** SCREW JAM NUT ALL THE WAY ONTO THREADS OF WATER PIPE ASY THEN QTY. ASSEMBLE INTO THERMOSTAT HOUSING IN THE CLOCKING POSITION AS SHOWN BEFORE TIGHTENING JAM NUT THERMOSTAT HOUSING, 7/8-14 PORT, 2018 FORD F150 ASSEMBLE RUBBER SIDE TOWARDS THERMOSTAT HOUSING APPLY PIPE SEALANT TO THREADS PRIOR TO ASSEMBLY 7/8 SEALING WASHER, S