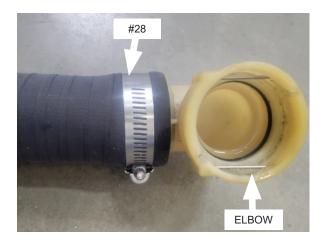

union

H. Assemble the supplied molded hoses, and two 12 inch lengths of 3/4" hose onto the OEM union and elbow was shown. They will be cut to the approximate indicated lengths once assembled onto the engine.

> NOTE: Applying a little oil and heat to the inside of the hoses where they mate with the plastic barbs will help get them into position.

> NOTE: See Appendix E1 as reference.



Fig. 2-H: Assemble coolant hoses onto union and elbow

I. Assemble two #10 and two #28 stainless hose clamps onto the assembly as shown.

NOTE: Do not overtighten the clamps to prevent damage to the thin plastic union barbs.

See Appendix E1 as reference.



Fig. 2-I: Assemble hoses clamps

J. Assemble a #28 stainless hose clamp onto hose where the elbow is as shown.

NOTE: See Appendix E1 as reference.



Fig. 2-J: Assemble hose and clamp

K. Remove the quick disconnect coolant fitting from the indicated coolant barb. Insert a rod inside the coolant hard line and bend it over toward the passenger side of the vehicle about a 1/4 inch to make clearance for a standoff. Reconnect the hose after the modification.



Fig. 2-K Bend hard line for standoff clearance

L. Clearance for the air inlet duct needs to be made on the radiator fan support ribs. Locate the bottom, left, support ribs for the radiator fan shroud. Carefully cut and remove the indicated ribs and their supports on the shroud. Take caution not to damage the wiring harness on the bottom of the shroud.



Fig. 2-L: Cut and remove indicated support ribs

M. Now that there will be positive manifold pressure under boost, you will need