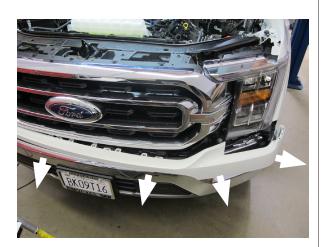

Fig. 1-N: Remove radiator support cover

O. Disconnect the shutter actuator and ambient air temperature plugs located near the hood latch.



Fig. 1-O: Disconnect indicated plugs

P. Using a 10mm socket, remove the four screws securing the upper section of the grill assembly to the radiator support.



Fig. 1-P: Remove upper grill screws

Q. You'll notice that there's two screws on each corner of the bumper trim securing it to the vehicle. Using an 7mm socket, remove the two screws on each side.



Fig. 1-Q: Remove bumper trim screws

R. To release the bumper trim, you will need to pull it away from the front bumper with a good amount of force until you feel them unsnap from the vehicle. Make sure you have a good grip as to not cause any damage to yourself or the trim during removal.



Fig. 1-R: Remove bumper trim

S. Using a 8mm socket, remove the two screws that mount the grill to the radiator support. There is one bolt on each bottom corner of the grill. Remove the grill by pulling it forward from the truck.



Fig. 1-S: Remove grill lower screws

T. Remove all the air deflectors and linkages from the grill assembly by using a screwdriver to pry and unclip them from the inner and outer mount tabs. Place the deflectors linkages aside as they will not be reused. The shutter assembly housing will be later modified to make clearance for the charge air cooler.



Fig. 1-T: Remove air deflectors

U. Using a T15 torx bit, remove the air deflector actuator motor and ambient air temperature sensor from the shutter housing. The ambient air temperature sensor is held on by a p