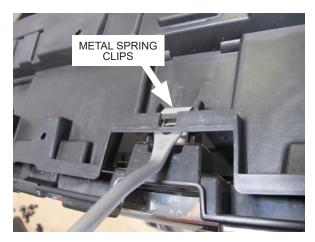

de as they will not be reused.



Fig. 1-V: Remove grill lower flap

W. Using a 10mm and 8mm socket, remove the indicated nuts which secure the shutter assembly to the front grill.



Fig. 1-W: Remove grill nuts

X. Using a panel removal tool or a flathead screwdriver, remove the plastic fasteners securing the shutter assembly from the grill. Pop the center section of each fastener upward and then the large outer part of the fastener will loosen.



Fig. 1-X: Remove grill plastic fasteners

Y. Using a panel removal tool or a flathead screwdriver, remove the shutter assembly housing from the grill by unclipping the spring clips that hold the bottom of the housing to the grill. Once the shutter housing is removed from the grill, remove the metal spring clips as they will no longer be used.



Fig. 1-Y: Remove shutter housing from grill

Z. Locate the horn assembly on the passenger side upper radiator support. Unplug it and remove the mounting bolt using a 10mm socket. Remove the horn assembly from the radiator support and set it aside. It will be relocated in a later step.



Fig. 1-Z: Remove horn assembly

A. To make room for the charge air cooler, the shutter housing needs to be modified. The center section will be removed which will be detailed in the following steps.



Fig. 2-A: Preview of cut locations

B. Cut the housing using a reciprocating saw or an abrasive cut off wheel on the driver's side as indicated by the dotted line. Use the ribs molded on the housing as a reference. Cut from the second rib down and first rib over from the inside edge.



Fig. 2-B: Cut shutt