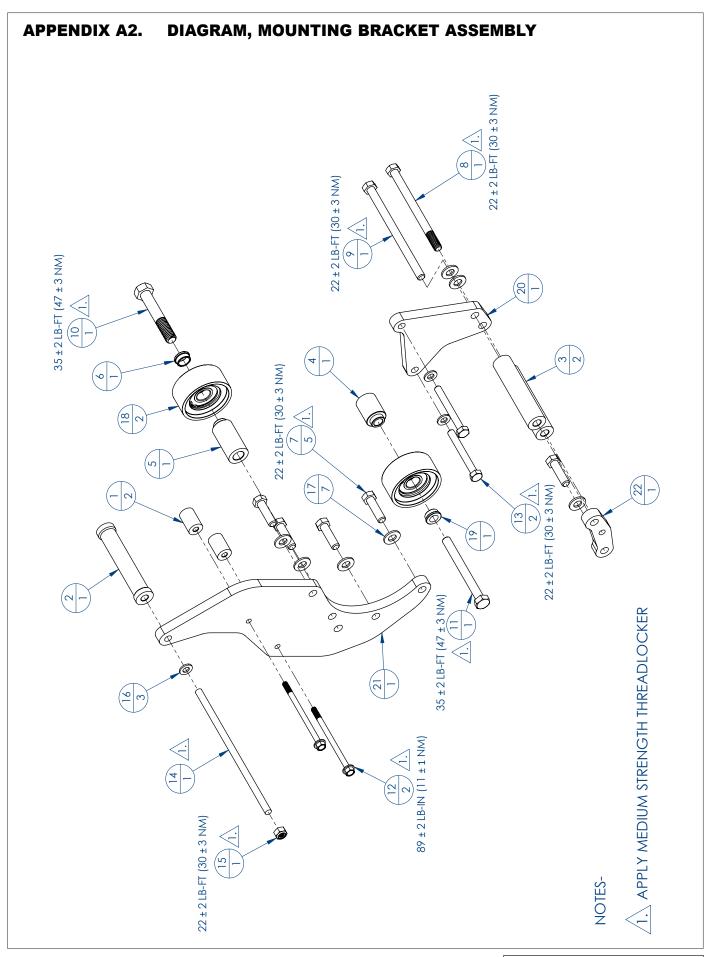

# **TABLE OF CONTENTS**

| FOREWORD                                          | ii  |
|---------------------------------------------------|-----|
| TABLE OF CONTENTS                                 | iii |
| NOTICE                                            | iv  |
| TOOL & SUPPLY REQUIREMENTS                        | V   |
| PARTS LIST                                        | vi  |
| 1. BASIC COMPONENT REMOVAL                        | 1   |
| 2. COMPONENT MODIFICATIONS                        | 10  |
| 3. MOUNTING BRACKET AND SUPERCHARGER INSTALLATION | 17  |
| 4. CHARGE AIR COOLER INSTALLATION                 | 20  |
| 5. DISCHARGE ASSEMBLY INSTALLATION                | 21  |
| 6. AIR INLET ASSEMBLY INSTALLATION                | 25  |
| 7. COOLANT HOSE ASSEMBLY INSTALLATION             | 28  |
| 8. MAP / IAT INSTALLATION                         | 29  |
| 9. GENERAL REASSEMBLY                             | 31  |
| <b>10.</b> ECU PROGRAMMING                        |     |
| <b>11.</b> FINAL CHECK                            | 35  |
| APPX A1-A2. DIAGRAM, MOUNTING BRACKET ASSEMBLY    | 36  |
| APPX B. DIAGRAM, AIR INLET ASSEMBLY               | 38  |
| APPX C. DIAGRAM, PCV ASSEMBLY                     | 39  |
| APPX D1-D2. DIAGRAM, DISCHARGE ASSEMBLY           | 40  |
| APPX D3. DIAGRAM, RACE BOV UPGRADE ASSEMBLY       | 42  |
| APPX E1. DIAGRAM, COOLANT MOD ASSEMBLY            | 43  |
| APPX E2. DIAGRAM, WATER OUTLET ASSEMBLY           | 44  |
| APPX F. DIAGRAM, SUPPORT ITEMS                    | 45  |
| APPY C DIAGRAM BELT POLITING                      | 46  |