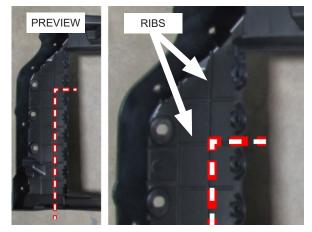

no longer be used.



Fig. 1-Y: Remove shutter housing from grill

Z. Locate the horn assembly on the passenger side upper radiator support. Unplug it and remove the mounting bolt using a 10mm socket. Remove the horn assembly from the radiator support and set it aside. It will be relocated in a later step.



Fig. 1-Z: Remove horn assembly

A. To make room for the charge air cooler, the shutter housing needs to be modified. The center section will be removed which will be detailed in the following steps.



Fig. 2-A: Preview of cut locations

B. Cut the housing using a reciprocating saw or an abrasive cut off wheel on the driver's side as indicated by the dotted line. Use the ribs molded on the housing as a reference. Cut from the second rib down and first rib over from the inside edge.



Fig. 2-B: Cut shutter housing as indicated

C. Repeat the process on the passenger side of the housing.



Fig. 2-C: Cut shutter housing as indicated

D. Cut the center of the housing as indicated in the image. After the center section is cut, remove, and discard it. Deburr the plastic edges with a file or sanding disc.



Fig. 2-D: Cut shutter housing as indicated

E. Reattach the modified shutter shroud to the grill using the 4 nuts and plastic fasteners which were previously removed from the assembly.



Fig. 2-E: Reattach shutter housing to grill

F. Cut and remove the lower and center middle mounting tabs on the front grill that no longer attach to the shutter shroud to make clearance for the charge cooler.



Fig. 2-F: Cut off un-used mounting tabs

G. The coolant hose assembly whi