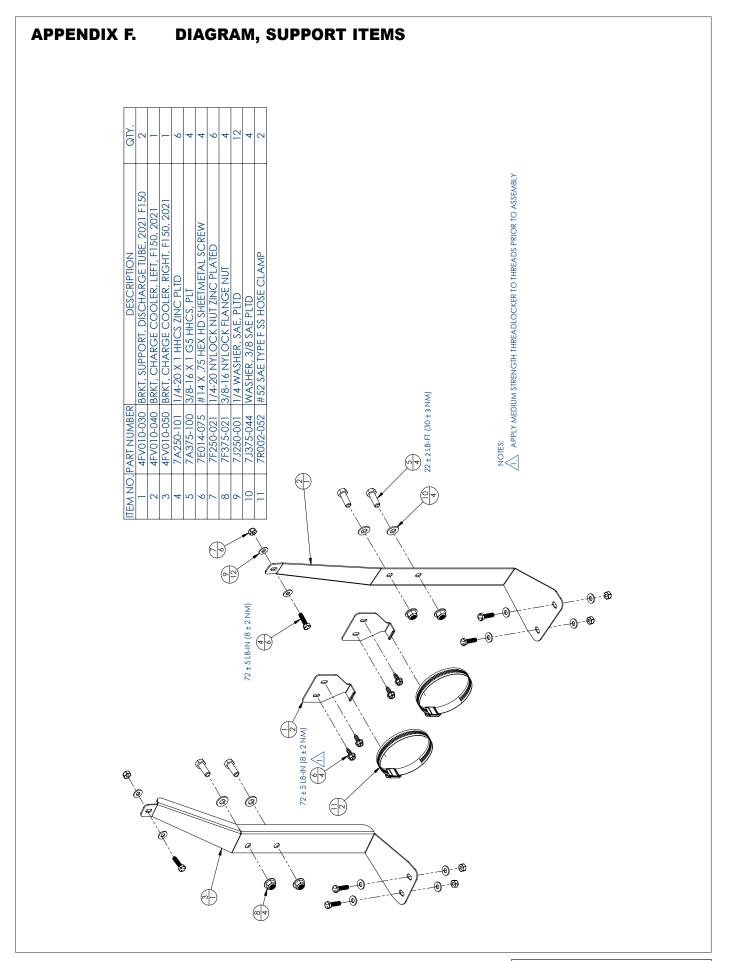

0 F150 5.0 DESCRIPTION 2018 FORD F150, 5.0 ASSY, WTR OUTLT, VIEW FORREFERENCE ITEM NO. PART NUMBER 7R002-024 7R002-028 7U038-000 7U133-126 7U133-150 8-10 IN. APPLY THREAD SEALANT PRIOR TO ASSEMBLY

# **DIAGRAM, WATER OUTLET ASSEMBLY APPENDIX E2.** SCREW JAM NUT ALL THE WAY ONTO THREADS OF WATER PIPE ASY THEN QTY. ASSEMBLE INTO THERMOSTAT HOUSING IN THE CLOCKING POSITION AS SHOWN BEFORE TIGHTENING JAM NUT THERMOSTAT HOUSING, 7/8-14 PORT, 2018 FORD F150 ASSEMBLE RUBBER SIDE TOWARDS THERMOSTAT HOUSING APPLY PIPE SEALANT TO THREADS PRIOR TO ASSEMBLY 7/8 SEALING WASHER, STAINLESS STEEL DESCRIPTION ASY, WATER OUTLET, 05 MUST GT NUT, 7/8-14, SHORT/JAM PLUG, 1/8" NPT, STEEL NOTES-PART NUMBER 4FV014-030 7P125-016 4FU114-021 7J875-015 7F875-010 22 ± 2 LB-FT (30 ± 3 NM) TEM NO. 4 0 CLOCKING 170 ±20



### APPENDIX G. DIAGRAM, BELT ROUTING



REPLCAEMNT BELT:

VORTECH PN: 2A046-790

GATES PN: K060790