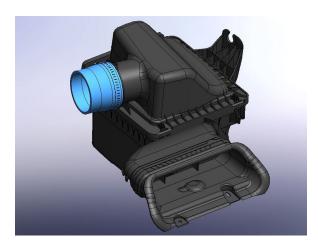

to wrap around the discharge tube and vacuum hose. Connect the vacuum hose to the vacuum port on the bypass valve. Do not choke the vacuum hose by over tightening the zip ties.

**NOTE: See Appendixes D1-D2 as reference.** 



Fig. 5-K: Connect vacuum hose to bypass valve

#### 6. AIR INLET INSTALLATION

A. Install the air cleaner assembly back into its original location. Align the rubber grommets on the chassis to the post on the bottom of the air cleaner assembly. Press the air cleaner assembly down to secure it in the rubber grommets. Secure the air cleaner assembly to the chassis with its retaining bolt.



Fig. 6-A: Install air cleaner assembly

B. Install a 3.75" to 3.50" reducer onto the air cleaner assembly and secure it with a #60 hose clamp.

NOTE: See Appendix B as reference.



Fig. 6-B: Install reducer onto air cleaner

C. Install a 45 degree elbow onto the cast aluminum air inlet elbow. Loosely secure it with a #56 hose clamp.



Fig. 6-C: Install 45 degree elbow

#### 6. AIR INLET INSTALLATION

D. Clearance for the 45 degree silicone elbow may need to be made on one of the radiator fan support ribs. If so mark the area around the elbow on the support rib. Remove the elbow then remove the material as required. Reinstall the elbow.



Fig. 6-D: Remove support rib material if needed

E. Assemble 1/4" and 5/8" barb fittings onto the air inlet tube. Use pipe sealant on the threads of the fittings prior to assembly.

NOTE: See Appendix B as reference.



Fig. 6-E: Install barbed fittings on air inlet tube

F. Assemble 1/4" and 5/8" PVC hose onto the barbed fitting