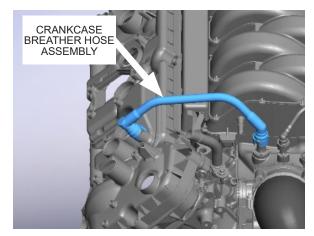

hard line and bend it over toward the passenger side of the vehicle about a 1/4 inch to make clearance for a standoff. Reconnect the hose after the modification.



Fig. 2-K Bend hard line for standoff clearance

L. Clearance for the air inlet duct needs to be made on the radiator fan support ribs. Locate the bottom, left, support ribs for the radiator fan shroud. Carefully cut and remove the indicated ribs and their supports on the shroud. Take caution not to damage the wiring harness on the bottom of the shroud.



Fig. 2-L: Cut and remove indicated support ribs

M. Now that there will be positive manifold pressure under boost, you will need to add a check valve on the crank case breather hose assembly. It is located on the passenger side valve cover and connects to the throttle body.



Fig. 2-M: Locate breather hose assembly

N. Remove the hose assembly from the engine. Carefully cut the hose off the fittings with a razor blade. Cut the hose along its axis in several light passes until the hose can split off the fitting as to not damage the barbs and O-ring. The fittings will be reused in the following step.



Fig. 2-N: Remove fittings from hose assembly

O. Assemble the new PCV assembly using Appendix C as a reference. Assemble the check valve, hoses, elbow, reducer and stepless clamps. Cover the assembly with protective sheath. Secure the sheath ends with heat shrink. Assemble the fittings from the previous step and secure them with stepless clamps.



Fig. 2-O: Assemble the new PCV assembly

P. Install the new PCV assembly to the engine in its original location.