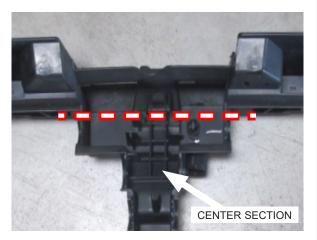

ove horn assembly

A. To make room for the charge air cooler, the shutter housing needs to be modified. The center section will be removed which will be detailed in the following steps.



Fig. 2-A: Preview of cut locations

B. Cut the housing using a reciprocating saw or an abrasive cut off wheel on the driver's side as indicated by the dotted line. Use the ribs molded on the housing as a reference. Cut from the second rib down and first rib over from the inside edge.



Fig. 2-B: Cut shutter housing as indicated

C. Repeat the process on the passenger side of the housing.



Fig. 2-C: Cut shutter housing as indicated

D. Cut the center of the housing as indicated in the image. After the center section is cut, remove, and discard it. Deburr the plastic edges with a file or sanding disc.



Fig. 2-D: Cut shutter housing as indicated

E. Reattach the modified shutter shroud to the grill using the 4 nuts and plastic fasteners which were previously removed from the assembly.



Fig. 2-E: Reattach shutter housing to grill

F. Cut and remove the lower and center middle mounting tabs on the front grill that no longer attach to the shutter shroud to make clearance for the charge cooler.



Fig. 2-F: Cut off un-used mounting tabs

G. The coolant hose assembly which was previously removed will need to be modified. Cut off all the molded plastic retainer clamps on the assembly as shown to release the hoses from the union. Remove all hoses from the union taking caution not to damage the plastic barbs in the process. All clamps will be replaced with stainless steel hose clamps after th