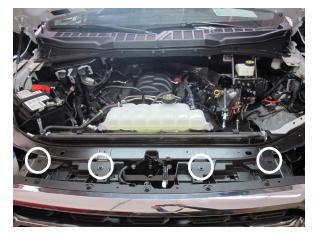

ator

M. Using a 15mm socket, remove the top alternator mounting bolt. It will be replaced with longer bolt, spacer and idler pulley in a later step.



Fig. 1-M: Remove top alternator mounting bolt

N. Using a panel removal tool or a flathead screwdriver, remove the plastic fasteners securing the radiator support cover. Pop the center section of each fastener upward and then the large outer part of the fastener will loosen. Set the cover and plastic fasteners aside as they will be reused.



Fig. 1-N: Remove radiator support cover

O. Disconnect the shutter actuator and ambient air temperature plugs located near the hood latch.



Fig. 1-O: Disconnect indicated plugs

P. Using a 10mm socket, remove the four screws securing the upper section of the grill assembly to the radiator support.



Fig. 1-P: Remove upper grill screws

Q. You'll notice that there's two screws on each corner of the bumper trim securing it to the vehicle. Using an 7mm socket, remove the two screws on each side.



Fig. 1-Q: Remove bumper trim screws

R. To release the bumper trim, you will need to pull it away from the front bumper with a good amount of force until you feel them unsnap from the vehicle. Make sure you have a good grip as to not cause any damage to yourself or the trim during removal.



Fig. 1-R: Remove bumper trim

S. Using a 8mm socket, remove the two screws that mount the grill to the radiator support. There is one bolt on each bottom corner of the grill. Remove the grill by pulling it forward from the truck.



Fig. 1-S: Remove grill lower screws

T. Remove all the air deflectors a