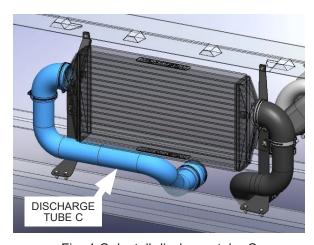

e Appendixes D1-D2 as reference.** 

NOTE: For ease of installing tubes to silicone couplers, brush a light coat of oil on the inside mating surface of the silicone sleeve prior to assembly.



Fig. 5-A: Install elbow reducer

B. Assemble discharge tube B with a 90 degree elbow and hose clamps to the charge air cooler. Leave the hose clamps loose until all discharge tubes are set in place.

**NOTE: See Appendixes D1-D2 as reference.** 



Fig. 5-B: Install discharge tube B

C. Assemble a 90 degree elbow and hose clamps from the charge air cooler to discharge tube C. Assemble a 3.0 inch bump sleeve and hose clamps from discharge tube C which will lead to discharge tube D. Leave the hose clamps loose until all discharge tubes are set in place.

**NOTE: See Appendixes D1-D2 as reference.** 



Fig. 4-C: Install discharge tube C

D. Remove any tape or protective cover on the throttle body then assemble a 3.5 to 3.0 inch elbow reducer and hose clamps onto the throttle body. Install discharge tube D in between discharge tube C and the throttle body as shown. Note the orientation of the elbow and discharge tube D to clear the indicated coolant hose. Leave the hose clamps loose until all discharge tubes are set in place.

## **NOTE:** See Appendixes D1-D2 as reference.



#### **NOTE:** See Appendix F as reference.

F. Check that all discharge tubes, silicone couplers and hose clamps are free from interference with surrounding components.

Once all the discharge tubes are in position, tighten the hose clamps.



Fig. 5-D: Install discharge tube D



Fig. 5-E: Install support bracke