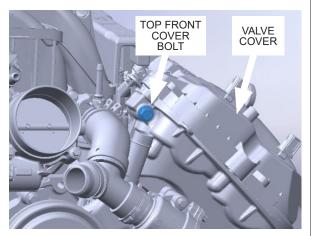

uring the thermostat inlet and remove it.



Fig. 1-H: Remove thermostat inlet

I. Replace the thermostat inlet with the supplied thermostat assembly in the orientation as shown. Torque to 85 lb-in.



Fig. 1-I: Install 90-degree assembly

J. Using a 8mm socket, remove the thermostat housing bolts. They will be replaced with longer bolts when installing the front supercharger mounting bracket. Ensure the O-ring in between the thermostat housing and engine block stays in place and does not get lost.



Fig. 1-J: Remove thermostat housing bolts

K. Using a 13mm socket, remove the indicated top, inner, front engine cover bolt. It is located on the driver's side of the engine next to the valve cover. It will be replaced with a longer bolt which will support the supercharger mounting bracket.



Fig. 1-K: Remove front engine cover bolt

L. Using a 13 mm socket, remove the two indicated front engine cover bolts. They are located on the driver's side of the engine, above the alternator. They will be replaced with longer bolts which will support the supercharger mounting bracket.



Fig. 1-L: Remove front engine cover bolts above the alternator

M. Using a 15mm socket, remove the top alternator mounting bolt. It will be replaced with longer bolt, spacer and idler pulley in a later step.



Fig. 1-M: Remove top alternator mounting bolt

N. Using a panel removal tool or a flathead screwdriver, remove the plastic fasteners securing the radiator support cover. Pop the center section of each fastener upward and then the large outer part of the fastener will loosen. Set the cover and pla