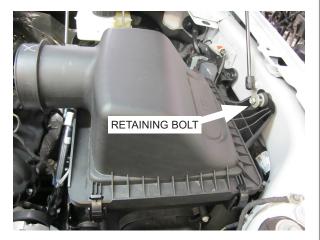

5/32" vacuum hose along discharge tube D, towards the bypass valve. Secure the vacuum hose to the discharge tube with zip ties. Use two zip ties to make one long zip tie long enough to wrap around the discharge tube and vacuum hose. Connect the vacuum hose to the vacuum port on the bypass valve. Do not choke the vacuum hose by over tightening the zip ties.

**NOTE: See Appendixes D1-D2 as reference.** 



Fig. 5-K: Connect vacuum hose to bypass valve

#### 6. AIR INLET INSTALLATION

A. Install the air cleaner assembly back into its original location. Align the rubber grommets on the chassis to the post on the bottom of the air cleaner assembly. Press the air cleaner assembly down to secure it in the rubber grommets. Secure the air cleaner assembly to the chassis with its retaining bolt.



Fig. 6-A: Install air cleaner assembly

B. Install a 3.75" to 3.50" reducer onto the air cleaner assembly and secure it with a #60 hose clamp.

NOTE: See Appendix B as reference.



Fig. 6-B: Install reducer onto air cleaner

C. Install a 45 degree elbow onto the cast aluminum air inlet elbow. Loosely secure it with a #56 hose clamp.



Fig. 6-C: Install 45 degree elbow

#### 6. AIR INLET INSTALLATION

D. Clearance for the 45 degree silicone elbow may need to be made on one of the radiator fan support ribs. If so mark the area around the elbow on the support rib. Remove the elbow then remove the material as required. Reinstall the elbow.



Fig. 6-D: Remove support rib material if needed

E. Assemble 1/4" and 5/8" barb fittings onto the air inlet tube. Use pipe sealant on the threads of