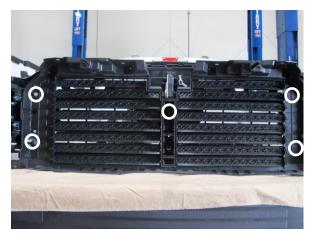

ler.



Fig. 1-T: Remove air deflectors

U. Using a T15 torx bit, remove the air deflector actuator motor and ambient air temperature sensor from the shutter housing. The ambient air temperature sensor is held on by a plastic clip. These parts will be relocated in a later step.

NOTE: Though the air deflectors were removed, the actuator motor will remain connected to prevent diagnostic trouble codes.



Fig. 1-U: Remove actuator and air temp sensor

V. Using a panel remover tool, remove the vinyl flap from the bottom of the grill assembly by prying from under the plastic tabs. Set the flap and its fasteners aside as they will not be reused.



Fig. 1-V: Remove grill lower flap

W. Using a 10mm and 8mm socket, remove the indicated nuts which secure the shutter assembly to the front grill.



Fig. 1-W: Remove grill nuts

X. Using a panel removal tool or a flathead screwdriver, remove the plastic fasteners securing the shutter assembly from the grill. Pop the center section of each fastener upward and then the large outer part of the fastener will loosen.



Fig. 1-X: Remove grill plastic fasteners

Y. Using a panel removal tool or a flathead screwdriver, remove the shutter assembly housing from the grill by unclipping the spring clips that hold the bottom of the housing to the grill. Once the shutter housing is removed from the grill, remove the metal spring clips as they will no longer be used.



Fig. 1-Y: Remove shutter housing from grill

Z. Locate the horn assembly on the passenger side upper radiator support. Unplug it and remove the mounting bolt using a 10mm socket. R