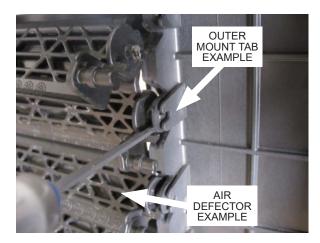

ed to pull it away from the front bumper with a good amount of force until you feel them unsnap from the vehicle. Make sure you have a good grip as to not cause any damage to yourself or the trim during removal.



Fig. 1-R: Remove bumper trim

S. Using a 8mm socket, remove the two screws that mount the grill to the radiator support. There is one bolt on each bottom corner of the grill. Remove the grill by pulling it forward from the truck.



Fig. 1-S: Remove grill lower screws

T. Remove all the air deflectors and linkages from the grill assembly by using a screwdriver to pry and unclip them from the inner and outer mount tabs. Place the deflectors linkages aside as they will not be reused. The shutter assembly housing will be later modified to make clearance for the charge air cooler.



Fig. 1-T: Remove air deflectors

U. Using a T15 torx bit, remove the air deflector actuator motor and ambient air temperature sensor from the shutter housing. The ambient air temperature sensor is held on by a plastic clip. These parts will be relocated in a later step.

NOTE: Though the air deflectors were removed, the actuator motor will remain connected to prevent diagnostic trouble codes.



Fig. 1-U: Remove actuator and air temp sensor

V. Using a panel remover tool, remove the vinyl flap from the bottom of the grill assembly by prying from under the plastic tabs. Set the flap and its fasteners aside as they will not be reused.



Fig. 1-V: Remove grill lower flap

W. Using a 10mm and 8mm socket, remove the indicated nuts which secure the shutter assembly to the front grill.



Fig.