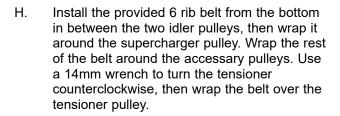

8 stud assembles to the top front engine cover screw location. The M6 screws and spacers assemble onto the thermostat housing screw locations. Ensure the o-ring for the thermostat housing is in place. Hand tighten the fasteners in place at this time.

**NOTE: See Appendixes A1-A2 as reference.** 



Fig. 3-F: Assemble front mounting plate to engine

#### 3. MOUNTING BRACKET AND SUPERCHARGER INSTALLATION

G. Assemble two 3/8" bolts, two 3/8" washers and two standoffs as shown through the rear base plate to the base mount as shown.

Torque to 22 lb-ft. Route the drain line downwards towards the front of the vehicle.

This line will be secured in a later step. Once all the mounting plate hardware is in place, torque all fasteners to their specs.

**NOTE:** See Appendixes A1-A2 as reference.



NOTE: See Appendix G as reference.





Fig. 3-G: Assemble supercharger to rear base plate



Fig. 3-H: Install the provided 6 rib belt



Fig. 3-I: Assemble air inlet elbow

#### 4. CHARGE AIR COOLER INSTALLATION

A. Center punch locations for holes to be drilled for the charge air cooler mounts. On the top radiator support, notice diagonal indentations marks on the front surface. On the driver's side, use the point where the diagonal intersects the bottom of the support for a reference point as shown. Center punch a mark .650 inch up from the bottom surface and 1.00 inch inwards from the reference point, towards the center of the vehicle as shown. Drill a hole out in steps using a 1/8" drill bit first then a 1/4 inch drill for the final size. Repeat process for the passenger side.



F