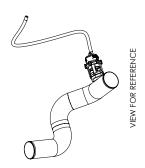

|
| 13       | 7R002-056        | #56 SAE TYPE F SS HOSE CLAMP                     | _       |
| 14       | 70030-030        | 1/4" VACUUM HOSE                                 | .33 FT. |
| 15       | 7U030-046        | 5/32" VACUUM LINE                                | 3 FT.   |
| 16       | 70034-016        | 1" GS HEATER HOSE                                | .22 FT. |
| 17       | 8D001-004        | COMPRESS BYPASS VALVE, G2                        | -       |
| 18       | 8H040-075        | FILTER, 1" BYPASS VALVE                          | -       |
| 19       | 8PN101-050 / 054 | WELDED CORE ASSY, 05 MUST GT / BLK               | -       |
| 20       | 4VF212-100 / 104 | RACE BOV UPGRADE ASSY, 2021 F150, SAT/ BLK       | _       |



# APPENDIX D3. DIAGRAM, RACE BOV UPGRADE ASSEMBLY



| QTY.        | 1                                                | 4 FT.            | 4                    | -                            |  |
|-------------|--------------------------------------------------|------------------|----------------------|------------------------------|--|
| DESCRIPTION | DISCHARGE TUBE B, 2021 F150, RACE BOV, SAT / BLK | 1/4" VACUUM HOSE | TIE WRAP, 7.5" NYLON | ASSY, BILLET RACE BOV, BLACK |  |
| PART NUMBER | 4FV112-050 / 054                                 | 7030-030         | 7U100-055            | 8D204-111                    |  |
| ITEM NO.    | 1                                                | 2                | 3                    | 4                            |  |



# **DIAGRAM, COOLANT MOD ASSEMBLY APPENDIX E1.** #10 SAE TYPE F SS HOSE CLAMP #2