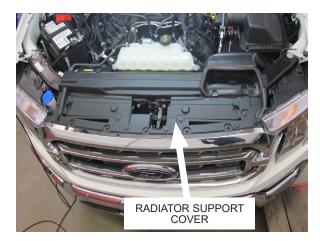

Using a 13 mm socket, remove the two indicated front engine cover bolts. They are located on the driver's side of the engine, above the alternator. They will be replaced with longer bolts which will support the supercharger mounting bracket.



Fig. 1-L: Remove front engine cover bolts above the alternator

M. Using a 15mm socket, remove the top alternator mounting bolt. It will be replaced with longer bolt, spacer and idler pulley in a later step.



Fig. 1-M: Remove top alternator mounting bolt

N. Using a panel removal tool or a flathead screwdriver, remove the plastic fasteners securing the radiator support cover. Pop the center section of each fastener upward and then the large outer part of the fastener will loosen. Set the cover and plastic fasteners aside as they will be reused.



Fig. 1-N: Remove radiator support cover

O. Disconnect the shutter actuator and ambient air temperature plugs located near the hood latch.



Fig. 1-O: Disconnect indicated plugs

P. Using a 10mm socket, remove the four screws securing the upper section of the grill assembly to the radiator support.



Fig. 1-P: Remove upper grill screws

Q. You'll notice that there's two screws on each corner of the bumper trim securing it to the vehicle. Using an 7mm socket, remove the two screws on each side.



Fig. 1-Q: Remove bumper trim screws

R. To release the bumper trim, you will need to pull it away from the front bumper with a good amount of force until you feel them unsnap from the vehicle. Make sure you have a good grip as to not cause any damage to yourself or the trim during removal.