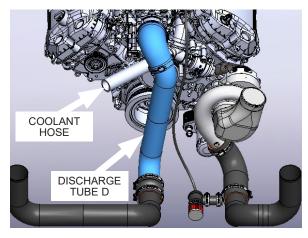

# **TABLE OF CONTENTS**

| FOREWORD                                          | ii  |
|---------------------------------------------------|-----|
| TABLE OF CONTENTS                                 | iii |
| NOTICE                                            | iv  |
| TOOL & SUPPLY REQUIREMENTS                        | V   |
| PARTS LIST                                        | vi  |
| 1. BASIC COMPONENT REMOVAL                        | 1   |
| 2. COMPONENT MODIFICATIONS                        | 10  |
| 3. MOUNTING BRACKET AND SUPERCHARGER INSTALLATION | 17  |
| 4. CHARGE AIR COOLER INSTALLATION                 | 20  |
| 5. DISCHARGE ASSEMBLY INSTALLATION                | 21  |
| 6. AIR INLET ASSEMBLY INSTALLATION                | 25  |
| 7. COOLANT HOSE ASSEMBLY INSTALLATION             | 28  |
| 8. MAP / IAT INSTALLATION                         | 29  |
| 9. GENERAL REASSEMBLY                             | 31  |
| <b>10.</b> ECU PROGRAMMING                        |     |
| <b>11.</b> FINAL CHECK                            | 35  |
| APPX A1-A2. DIAGRAM, MOUNTING BRACKET ASSEMBLY    | 36  |
| APPX B. DIAGRAM, AIR INLET ASSEMBLY               | 38  |
| APPX C. DIAGRAM, PCV ASSEMBLY                     | 39  |
| APPX D1-D2. DIAGRAM, DISCHARGE ASSEMBLY           | 40  |
| APPX D3. DIAGRAM, RACE BOV UPGRADE ASSEMBLY       | 42  |
| APPX E1. DIAGRAM, COOLANT MOD ASSEMBLY            | 43  |
| APPX E2. DIAGRAM, WATER OUTLET ASSEMBLY           | 44  |
| APPX F. DIAGRAM, SUPPORT ITEMS                    | 45  |
| APPY C DIAGRAM BELT POLITING                      | 46  |