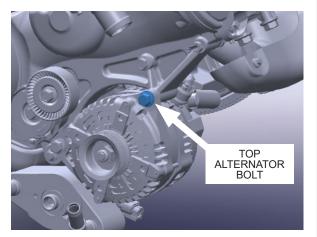

t.



Fig. 1-J: Remove thermostat housing bolts

K. Using a 13mm socket, remove the indicated top, inner, front engine cover bolt. It is located on the driver's side of the engine next to the valve cover. It will be replaced with a longer bolt which will support the supercharger mounting bracket.



Fig. 1-K: Remove front engine cover bolt

L. Using a 13 mm socket, remove the two indicated front engine cover bolts. They are located on the driver's side of the engine, above the alternator. They will be replaced with longer bolts which will support the supercharger mounting bracket.



Fig. 1-L: Remove front engine cover bolts above the alternator

M. Using a 15mm socket, remove the top alternator mounting bolt. It will be replaced with longer bolt, spacer and idler pulley in a later step.



Fig. 1-M: Remove top alternator mounting bolt

N. Using a panel removal tool or a flathead screwdriver, remove the plastic fasteners securing the radiator support cover. Pop the center section of each fastener upward and then the large outer part of the fastener will loosen. Set the cover and plastic fasteners aside as they will be reused.



Fig. 1-N: Remove radiator support cover

O. Disconnect the shutter actuator and ambient air temperature plugs located near the hood latch.



Fig. 1-O: Disconnect indicated plugs

P. Using a 10mm socket, remove the four screws securing the upper section of the grill assembly to the radiator support.



Fig. 1-P: Remove upper grill screws

Q. You'll notice that there's two screws on each corner of the bumper trim securing it to the vehicle. Using an