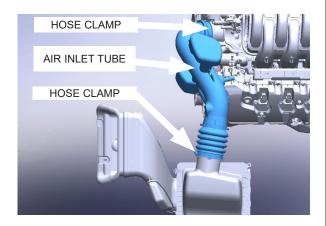

battery cable and set it aside.



Fig. 1-A: Disconnect negative battery cable

B. Remove the 5/8" PCV breather hose assembly connected to the air inlet tube and the driver side valve cover. Disconnect the assembly and set it aside as the fittings will be reused in a later step. Disconnect the 5/16" PCV hose assembly from the vacuum check valve and the air inlet tube. The 5/16" PCV hose assembly will not be reused.



Fig. 1-B: Disconnect breather hoses

C. Using an 7mm socket, loosen the hose clamps securing the air inlet tube to the throttle body and the air box. With both hose clamps loosened, proceed to remove the air inlet tube from the vehicle and set it aside. It will not be reused. To avoid any foreign object damage, place a clean rag into the throttle body or cover it with tape.



Fig. 1-C: Remove air inlet tube

D. Using a 13mm socket, loosen the bolt securing the air cleaner assembly to the chassis. Remove the plastic fasteners that secure the ram air inlet duct to the chassis. Remove the air cleaner assembly and ram air duct by pulling it upwards.



Fig. 1-D: Remove air cleaner assembly

E. Using a long ratchet and 15mm socket, turn the belt tensioner counterclockwise and remove the serpentine belt. It will not be reused.

**NOTE:** The use of a leverage bar may help in this step.



Fig. 1-E: Remove OEM serpentine belt

F. The engine coolant will now be drained.
Remove the coolant reservoir cap. Locate the coolant hose going to the oil cooler closest to the crank pulley. Undo the hose clamp, pull out the coolant hose and drain the coolant into a bucket.



Fi