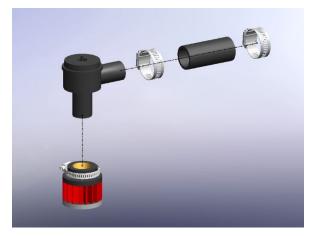

# **TABLE OF CONTENTS**

| FOREWORD                                          | ii  |
|---------------------------------------------------|-----|
| TABLE OF CONTENTS                                 | iii |
| NOTICE                                            | iv  |
| TOOL & SUPPLY REQUIREMENTS                        | V   |
| PARTS LIST                                        | vi  |
| 1. BASIC COMPONENT REMOVAL                        | 1   |
| 2. COMPONENT MODIFICATIONS                        | 10  |
| 3. MOUNTING BRACKET AND SUPERCHARGER INSTALLATION | 17  |
| 4. CHARGE AIR COOLER INSTALLATION                 | 20  |
| 5. DISCHARGE ASSEMBLY INSTALLATION                | 21  |
| 6. AIR INLET ASSEMBLY INSTALLATION                | 25  |
| 7. COOLANT HOSE ASSEMBLY INSTALLATION             | 28  |
| 8. MAP / IAT INSTALLATION                         | 29  |
| 9. GENERAL REASSEMBLY                             | 31  |
| <b>10.</b> ECU PROGRAMMING                        |     |
| <b>11.</b> FINAL CHECK                            | 35  |
| APPX A1-A2. DIAGRAM, MOUNTING BRACKET ASSEMBLY    | 36  |
| APPX B. DIAGRAM, AIR INLET ASSEMBLY               | 38  |
| APPX C. DIAGRAM, PCV ASSEMBLY                     | 39  |
| APPX D1-D2. DIAGRAM, DISCHARGE ASSEMBLY           | 40  |
| APPX D3. DIAGRAM, RACE BOV UPGRADE ASSEMBLY       | 42  |
| APPX E1. DIAGRAM, COOLANT MOD ASSEMBLY            | 43  |
| APPX E2. DIAGRAM, WATER OUTLET ASSEMBLY           | 44  |
| APPX F. DIAGRAM, SUPPORT ITEMS                    | 45  |
| APPY C DIAGRAM BELT POLITING                      | 46  |