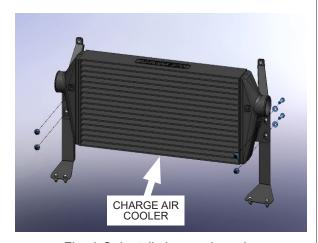

port with the 1/4 inch hardware. Once in position a lower slot should line up with a preexisting hole in the vehicle's lower radiator support's top surface. Temporarily install the 1/4 inch hardware for this hole. Ensure that the bracket is vertical and perpendicular to the lower radiator support. Center punch the lower radiator support to mark the center of the other slot in the bracket. Drill the hole out in steps using a 1/8 inch drill bit first then a 1/4 inch drill for the final size. Repeat for the other bracket.

#### **NOTE:** See Appendix F as reference.

C. Temporarily mount the charge air cooler and its mounting hardware in the orientation as shown. Center and level the cooler in position and then tighten the mounting hardware to spec.



Fig. 4-B: Drill bracket hole locations



Fig. 4-C: Install charge air cooler

A. Assemble the 3.0 to 2.75 inch elbow reducer and hose clamp from the blower outlet in the orientation as shown.

**NOTE: See Appendixes D1-D2 as reference.** 

NOTE: For ease of installing tubes to silicone couplers, brush a light coat of oil on the inside mating surface of the silicone sleeve prior to assembly.



Fig. 5-A: Install elbow reducer

B. Assemble discharge tube B with a 90 degree elbow and hose clamps to the charge air cooler. Leave the hose clamps loose until all discharge tubes are set in place.

**NOTE: See Appendixes D1-D2 as reference.** 



Fig. 5-B: Install discharge tube B

C. Assemble a 90 degree elbow and hose clamps from the charge air cooler to discharge tube C. Assemble a 3.0 inch bump sleeve and hose clamps from discharge