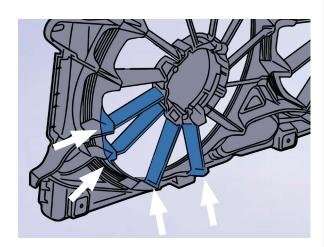

hoses clamps

J. Assemble a #28 stainless hose clamp onto hose where the elbow is as shown.

NOTE: See Appendix E1 as reference.



Fig. 2-J: Assemble hose and clamp

K. Remove the quick disconnect coolant fitting from the indicated coolant barb. Insert a rod inside the coolant hard line and bend it over toward the passenger side of the vehicle about a 1/4 inch to make clearance for a standoff. Reconnect the hose after the modification.



Fig. 2-K Bend hard line for standoff clearance

L. Clearance for the air inlet duct needs to be made on the radiator fan support ribs. Locate the bottom, left, support ribs for the radiator fan shroud. Carefully cut and remove the indicated ribs and their supports on the shroud. Take caution not to damage the wiring harness on the bottom of the shroud.



Fig. 2-L: Cut and remove indicated support ribs

M. Now that there will be positive manifold pressure under boost, you will need to add a check valve on the crank case breather hose assembly. It is located on the passenger side valve cover and connects to the throttle body.



Fig. 2-M: Locate breather hose assembly

N. Remove the hose assembly from the engine. Carefully cut the hose off the fittings with a razor blade. Cut the hose along its axis in several light passes until the hose can split off the fitting as to not damage the barbs and O-ring. The fittings will be reused in the following step.



Fig. 2-N: Remove fittings from hose assembly

O. Assemble the new PCV assembly using Appendix C as a reference. Assemble the check valve, hoses, elbow, reducer and stepless clamps. Cover t