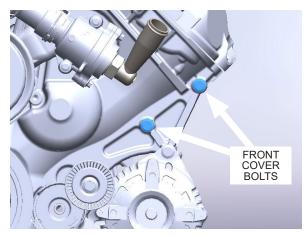

ng bolts. They will be replaced with longer bolts when installing the front supercharger mounting bracket. Ensure the O-ring in between the thermostat housing and engine block stays in place and does not get lost.



Fig. 1-J: Remove thermostat housing bolts

K. Using a 13mm socket, remove the indicated top, inner, front engine cover bolt. It is located on the driver's side of the engine next to the valve cover. It will be replaced with a longer bolt which will support the supercharger mounting bracket.



Fig. 1-K: Remove front engine cover bolt

L. Using a 13 mm socket, remove the two indicated front engine cover bolts. They are located on the driver's side of the engine, above the alternator. They will be replaced with longer bolts which will support the supercharger mounting bracket.



Fig. 1-L: Remove front engine cover bolts above the alternator

M. Using a 15mm socket, remove the top alternator mounting bolt. It will be replaced with longer bolt, spacer and idler pulley in a later step.



Fig. 1-M: Remove top alternator mounting bolt

N. Using a panel removal tool or a flathead screwdriver, remove the plastic fasteners securing the radiator support cover. Pop the center section of each fastener upward and then the large outer part of the fastener will loosen. Set the cover and plastic fasteners aside as they will be reused.



Fig. 1-N: Remove radiator support cover

O. Disconnect the shutter actuator and ambient air temperature plugs located near the hood latch.



Fig. 1-O: Disconnect indicated plugs

P. Using a 10mm socket, remove the four screws securing the up