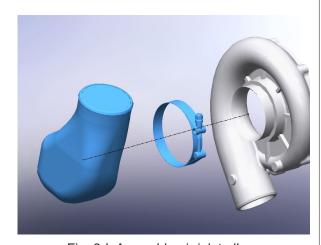

ns. Ensure the o-ring for the thermostat housing is in place. Hand tighten the fasteners in place at this time.

**NOTE: See Appendixes A1-A2 as reference.** 



Fig. 3-F: Assemble front mounting plate to engine

#### 3. MOUNTING BRACKET AND SUPERCHARGER INSTALLATION

G. Assemble two 3/8" bolts, two 3/8" washers and two standoffs as shown through the rear base plate to the base mount as shown.

Torque to 22 lb-ft. Route the drain line downwards towards the front of the vehicle.

This line will be secured in a later step. Once all the mounting plate hardware is in place, torque all fasteners to their specs.

**NOTE:** See Appendixes A1-A2 as reference.



NOTE: See Appendix G as reference.





Fig. 3-G: Assemble supercharger to rear base plate



Fig. 3-H: Install the provided 6 rib belt



Fig. 3-I: Assemble air inlet elbow

#### 4. CHARGE AIR COOLER INSTALLATION

A. Center punch locations for holes to be drilled for the charge air cooler mounts. On the top radiator support, notice diagonal indentations marks on the front surface. On the driver's side, use the point where the diagonal intersects the bottom of the support for a reference point as shown. Center punch a mark .650 inch up from the bottom surface and 1.00 inch inwards from the reference point, towards the center of the vehicle as shown. Drill a hole out in steps using a 1/8" drill bit first then a 1/4 inch drill for the final size. Repeat process for the passenger side.



Fig. 4-A: Drill holes in top radiator support

B. Temporarily mount the left and right charge cooler brackets from the top hole to the upper