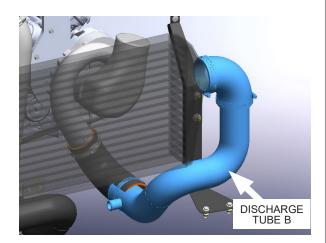

r cooler and its mounting hardware in the orientation as shown. Center and level the cooler in position and then tighten the mounting hardware to spec.



Fig. 4-B: Drill bracket hole locations



Fig. 4-C: Install charge air cooler

A. Assemble the 3.0 to 2.75 inch elbow reducer and hose clamp from the blower outlet in the orientation as shown.

**NOTE: See Appendixes D1-D2 as reference.** 

NOTE: For ease of installing tubes to silicone couplers, brush a light coat of oil on the inside mating surface of the silicone sleeve prior to assembly.



Fig. 5-A: Install elbow reducer

B. Assemble discharge tube B with a 90 degree elbow and hose clamps to the charge air cooler. Leave the hose clamps loose until all discharge tubes are set in place.

**NOTE: See Appendixes D1-D2 as reference.** 



Fig. 5-B: Install discharge tube B

C. Assemble a 90 degree elbow and hose clamps from the charge air cooler to discharge tube C. Assemble a 3.0 inch bump sleeve and hose clamps from discharge tube C which will lead to discharge tube D. Leave the hose clamps loose until all discharge tubes are set in place.

**NOTE: See Appendixes D1-D2 as reference.** 



Fig. 4-C: Install discharge tube C

D. Remove any tape or protective cover on the throttle body then assemble a 3.5 to 3.0 inch elbow reducer and hose clamps onto the throttle body. Install discharge tube D in between discharge tube C and the throttle body as shown. Note the orientation of the elbow and discharge tube D to clear the indicated coolant hose. Leave the hose clamps loose until all discharge tubes are set in place.

## **NO