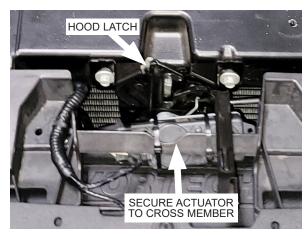

ts mounting bracket so the locating tab is facing the front of the truck and not towards the locating hole in the radiator support. Ensure the connector is on the indicated side. Reconnect the connector and reinstall the horn assembly. Some adjustments to the clocking and horn position by bending the bracket slightly maybe necessary to make clearance for the connector behind the charge cooler mounting bracket.



Fig. 9-C: Flip bracket and install horn

#### 9. GENERAL REASSEMBLY

D. Reinstall the grill and secure using the original hardware and plastic fasteners.



Fig. 9-D: Reinstall the grill

E. Relocate the air deflector actuator motor to a plastic cross member located on top of the shutter shroud, next to the hood latch. Secure it with the suppled zip ties. Reconnect the connector



Fig.9-E: Mount air deflector actuator motor

F. Reinstall the ambient air temperature sensor to its original location. Secure it with its locking clip. Reconnect the connector



Fig. 9-F: Install and reconnect ambient air temperature sensor

#### 9. GENERAL REASSEMBLY

G. Reinstall the bumper trim by snapping it back into place and securing it using the original hardware at the corners.



Fig. 9-G: Reinstall bumper trim

H. Reinstall the radiator support cover and secure it using the original plastic fasteners.



Fig. 9-H: Reinstall radiator support cover

I. Using a 10mm socket, reconnect the negative battery cable.



Fig. 9-I: Reconnect negative battery cable

#### 10. ECU PROGRAMMING

NOTE: This section applies to 'Complete' supercharger systems. All others proceed to Section 11.