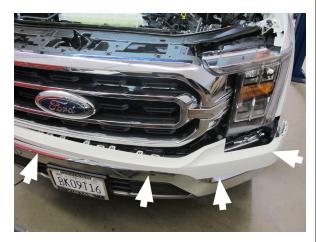

r mounting bracket.



Fig. 9-C: Flip bracket and install horn

#### 9. GENERAL REASSEMBLY

D. Reinstall the grill and secure using the original hardware and plastic fasteners.



Fig. 9-D: Reinstall the grill

E. Relocate the air deflector actuator motor to a plastic cross member located on top of the shutter shroud, next to the hood latch. Secure it with the suppled zip ties. Reconnect the connector



Fig.9-E: Mount air deflector actuator motor

F. Reinstall the ambient air temperature sensor to its original location. Secure it with its locking clip. Reconnect the connector



Fig. 9-F: Install and reconnect ambient air temperature sensor

#### 9. GENERAL REASSEMBLY

G. Reinstall the bumper trim by snapping it back into place and securing it using the original hardware at the corners.



Fig. 9-G: Reinstall bumper trim

H. Reinstall the radiator support cover and secure it using the original plastic fasteners.



Fig. 9-H: Reinstall radiator support cover

I. Using a 10mm socket, reconnect the negative battery cable.



Fig. 9-I: Reconnect negative battery cable

#### 10. ECU PROGRAMMING

NOTE: This section applies to 'Complete' supercharger systems. All others proceed to Section 11.

The software provided to load the tune to the handheld device is compatible only with Windows 7 and newer Based computers and can be found at:

https://www.livernoismotorsports.com/instructions-and-downloads

The device is sent out blank, so you will need to complete a tune request here:

https://forms.gle/wnkG4o1QDzezTtsK6

#### A. Install Livernois MyCalibrator software on your Widows 7,