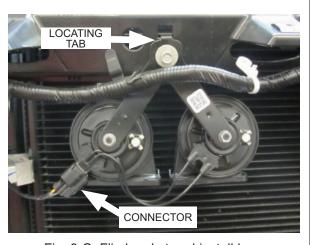

e of plastic oil drain gutter for a hole to zip tie the supercharger drain line to. The oil drain gutter is located directly below the oil filter.



Fig. 9-A: Drill hole in oil drain gutter

B. Route the supercharger oil drain line downwards and towards the front of the truck. Secure it to the oil drain gutter with zip tie.



Fig. 9-B: Secure oil drain line

C. Flip the horns on its mounting bracket so the locating tab is facing the front of the truck and not towards the locating hole in the radiator support. Ensure the connector is on the indicated side. Reconnect the connector and reinstall the horn assembly. Some adjustments to the clocking and horn position by bending the bracket slightly maybe necessary to make clearance for the connector behind the charge cooler mounting bracket.



Fig. 9-C: Flip bracket and install horn

#### 9. GENERAL REASSEMBLY

D. Reinstall the grill and secure using the original hardware and plastic fasteners.



Fig. 9-D: Reinstall the grill

E. Relocate the air deflector actuator motor to a plastic cross member located on top of the shutter shroud, next to the hood latch. Secure it with the suppled zip ties. Reconnect the connector



Fig.9-E: Mount air deflector actuator motor

F. Reinstall the ambient air temperature sensor to its original location. Secure it with its locking clip. Reconnect the connector



Fig. 9-F: Install and reconnect ambient air temperature sensor

#### 9. GENERAL REASSEMBLY

G. Reinstall the bumper trim by snapping it back into place and securing it using the original hardware at the corners.



Fig. 9-G: Reinstall