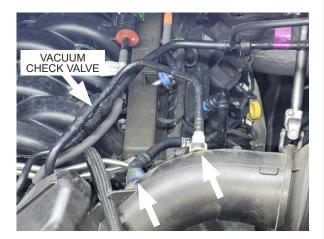

WRAP, 7.5" N ASSY, BILLET RAC R KITS DO NO MAP 2018-20 2 HRNSS, I                    | CCV/EEC RUBBER HOSE CCV/EEC RUBBER HOSE  PTIONAL PARTS  E BOV UPGRADE ASS) 21-23 F150, SAT / BLK E B, 2021 F150, RACE BOV, SAT / BL OSE VILON E BOV, BLACK  OT INCLUDE THE FOLI SENSOR, GT500 120 PROGRAMMER F-15       | 0.66 Y,  LK  4  LOWING: |

A. Using a 10mm socket, disconnect the negative battery cable and set it aside.



Fig. 1-A: Disconnect negative battery cable

B. Remove the 5/8" PCV breather hose assembly connected to the air inlet tube and the driver side valve cover. Disconnect the assembly and set it aside as the fittings will be reused in a later step. Disconnect the 5/16" PCV hose assembly from the vacuum check valve and the air inlet tube. The 5/16" PCV hose assembly will not be reused.



Fig. 1-B: Disconnect breather hoses

C. Using an 7mm socket, loosen the hose clamps securing the air inlet tube to the throttle body and the air box. With both hose clamps loosened, proceed to remove the air inlet tube from the vehicle and set it aside. It will not be reused. To avoid any foreign object damage, place a clean rag into the throttle body or cover it with tape.



Fig. 1-C: Remove air inlet tube

D. Using a 13mm socket, loosen the bolt securing the air cleaner assembly to the chassis. Remove the plastic fasteners that secure the ram air inlet duct to the chassis. Remove the air cleaner assembly and ram air duct by pulling it upwards.



Fig. 1-D: Remove air cleaner assembly

E. Using a long ratchet and 15mm socket, turn the belt tensioner counterclockwise and remove the serp