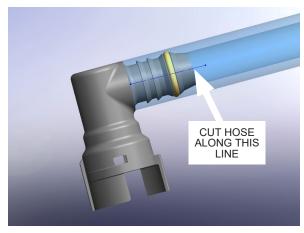

## 2018-2020 FORD F-150 5.0L PARTS LIST

Complete Kits 4FV218-030L / 034L / 038L Tuner Kits 4FV218-310L / 314L / 318L

IMPORTANT: Before beginning installation, verify that all parts are included in the kit. Report any shortages or damaged parts immediately.