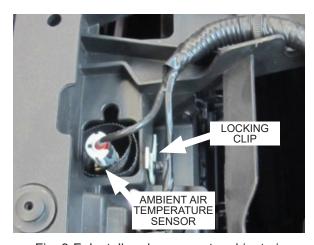

Reconnect the connector and reinstall the horn assembly. Some adjustments to the clocking and horn position by bending the bracket slightly maybe necessary to make clearance for the connector behind the charge cooler mounting bracket.



Fig. 9-C: Flip bracket and install horn

#### 9. GENERAL REASSEMBLY

D. Reinstall the grill and secure using the original hardware and plastic fasteners.



Fig. 9-D: Reinstall the grill

E. Relocate the air deflector actuator motor to a plastic cross member located on top of the shutter shroud, next to the hood latch. Secure it with the suppled zip ties. Reconnect the connector



Fig.9-E: Mount air deflector actuator motor

F. Reinstall the ambient air temperature sensor to its original location. Secure it with its locking clip. Reconnect the connector



Fig. 9-F: Install and reconnect ambient air temperature sensor

#### 9. GENERAL REASSEMBLY

G. Reinstall the bumper trim by snapping it back into place and securing it using the original hardware at the corners.



Fig. 9-G: Reinstall bumper trim

H. Reinstall the radiator support cover and secure it using the original plastic fasteners.



Fig. 9-H: Reinstall radiator support cover

I. Using a 10mm socket, reconnect the negative battery cable.



Fig. 9-I: Reconnect negative battery cable

#### 10. ECU PROGRAMMING

NOTE: This section applies to 'Complete' supercharger systems. All others proceed to Section 11.

The software provided to load the tune to the handheld device is compatible only with Windows 7 and newer Based computers and can be found at:

https://www.livernoismotorsports.c