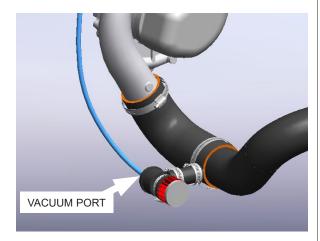

ndixes D1-D2 as reference.** 



Fig. 5-I: Preassemble vacuum tee assembly

J. Cut the 1/4" vacuum hose that comes off the throttle body and over to the driver's side where indicated. Insert the tee assembly in the orientation shown with the 5/32" vacuum hose going towards the front of the vehicle.

**NOTE:** See Appendixes D1-D2 as reference.



Fig. 5-J: Insert tee assembly

K. Route the 5/32" vacuum hose along discharge tube D, towards the bypass valve. Secure the vacuum hose to the discharge tube with zip ties. Use two zip ties to make one long zip tie long enough to wrap around the discharge tube and vacuum hose. Connect the vacuum hose to the vacuum port on the bypass valve. Do not choke the vacuum hose by over tightening the zip ties.

**NOTE: See Appendixes D1-D2 as reference.** 



Fig. 5-K: Connect vacuum hose to bypass valve

#### 6. AIR INLET INSTALLATION

A. Install the air cleaner assembly back into its original location. Align the rubber grommets on the chassis to the post on the bottom of the air cleaner assembly. Press the air cleaner assembly down to secure it in the rubber grommets. Secure the air cleaner assembly to the chassis with its retaining bolt.



Fig. 6-A: Install air cleaner assembly

B. Install a 3.75" to 3.50" reducer onto the air cleaner assembly and secure it with a #60 hose clamp.

NOTE: See Appendix B as reference.



Fig. 6-B: Install reducer onto air cleaner

C. Install a 45 degree elbow onto the cast aluminum air inlet elbow. Loosely secure it with a #56 hose clamp.



Fig. 6-C: Install 45 degree elbow

#### 6. AIR INLET INSTALLATION