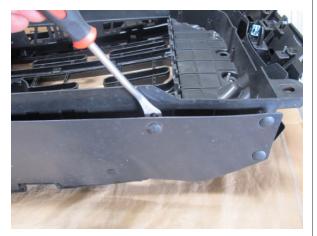

the deflectors linkages aside as they will not be reused. The shutter assembly housing will be later modified to make clearance for the charge air cooler.



Fig. 1-T: Remove air deflectors

U. Using a T15 torx bit, remove the air deflector actuator motor and ambient air temperature sensor from the shutter housing. The ambient air temperature sensor is held on by a plastic clip. These parts will be relocated in a later step.

NOTE: Though the air deflectors were removed, the actuator motor will remain connected to prevent diagnostic trouble codes.



Fig. 1-U: Remove actuator and air temp sensor

V. Using a panel remover tool, remove the vinyl flap from the bottom of the grill assembly by prying from under the plastic tabs. Set the flap and its fasteners aside as they will not be reused.



Fig. 1-V: Remove grill lower flap

W. Using a 10mm and 8mm socket, remove the indicated nuts which secure the shutter assembly to the front grill.



Fig. 1-W: Remove grill nuts

X. Using a panel removal tool or a flathead screwdriver, remove the plastic fasteners securing the shutter assembly from the grill. Pop the center section of each fastener upward and then the large outer part of the fastener will loosen.



Fig. 1-X: Remove grill plastic fasteners

Y. Using a panel removal tool or a flathead screwdriver, remove the shutter assembly housing from the grill by unclipping the spring clips that hold the bottom of the housing to the grill. Once the shutter housing is removed from the grill, remove the metal spring clips as they will no longer be used.



Fig. 1-Y: Remove shutter housi