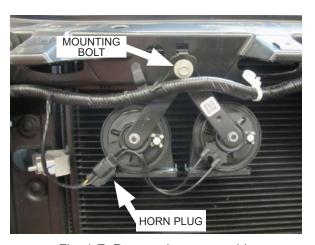

fasteners securing the shutter assembly from the grill. Pop the center section of each fastener upward and then the large outer part of the fastener will loosen.



Fig. 1-X: Remove grill plastic fasteners

Y. Using a panel removal tool or a flathead screwdriver, remove the shutter assembly housing from the grill by unclipping the spring clips that hold the bottom of the housing to the grill. Once the shutter housing is removed from the grill, remove the metal spring clips as they will no longer be used.



Fig. 1-Y: Remove shutter housing from grill

Z. Locate the horn assembly on the passenger side upper radiator support. Unplug it and remove the mounting bolt using a 10mm socket. Remove the horn assembly from the radiator support and set it aside. It will be relocated in a later step.



Fig. 1-Z: Remove horn assembly

A. To make room for the charge air cooler, the shutter housing needs to be modified. The center section will be removed which will be detailed in the following steps.



Fig. 2-A: Preview of cut locations

B. Cut the housing using a reciprocating saw or an abrasive cut off wheel on the driver's side as indicated by the dotted line. Use the ribs molded on the housing as a reference. Cut from the second rib down and first rib over from the inside edge.



Fig. 2-B: Cut shutter housing as indicated

C. Repeat the process on the passenger side of the housing.



Fig. 2-C: Cut shutter housing as indicated

D. Cut the center of the housing as indicated in the image. After the center section is cut, remove, and discard it. Deburr the plastic edges with a file or