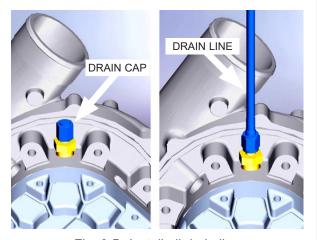

nting plate. Carefully remove the indicated areas to a depth slightly below the mounting boss surface. Remove any sharp edges or burrs.

NOTE: An angle grinder with a sanding disk is recommended.



Fig. 2-S: Remove indicated material from front engine cover

#### 3. MOUNTING BRACKET AND SUPERCHARGER INSTALLATION



Use blue threadlocker on all screws in this section.

A. A preview of the supercharger mounting bracket assembly is shown in the figure.

**NOTE:** Refer to Appendix A1-A2 for parts and torque specifications.



Fig. 3-A: Supercharger mounting bracket assembly

B. Turn the supercharger upside down to access the oil drain cap. Using a 9/16" wrench, remove the oil drain plug and install the oil drain line.

**NOTE:** Take care not to spill any of the prefilled supercharger oil.



Fig. 3-B: Install oil drain line

C. Turn the supercharger right side up. Using a 3/16" hex key, remove the flat shipping plug and replace it with the provided vent plug. Take care not to spill any of the prefilled supercharger oil. Do not overtighten the vent plug.

NOTE: Failure to replace the flat shipping plug with the provided vent plug can result in damage to the supercharger.



Fig. 3-C: Remove shipping plug and install vent plug

#### 3. MOUNTING BRACKET AND SUPERCHARGER INSTALLATION

D. Assemble the rear mounting plate as shown onto the two holes above the alternator. Torque the two M8 bolts to 22 lb-ft. Assemble the spacer, idler pulley, retainer and bolt into the upper alternator mounting hole. The snap rings of the idler pulley should face the front of the vehicle. Torque to