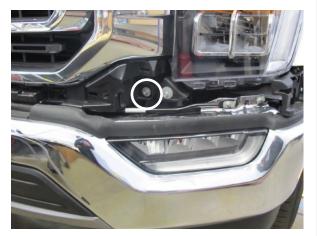

curing the upper section of the grill assembly to the radiator support.



Fig. 1-P: Remove upper grill screws

Q. You'll notice that there's two screws on each corner of the bumper trim securing it to the vehicle. Using an 7mm socket, remove the two screws on each side.



Fig. 1-Q: Remove bumper trim screws

R. To release the bumper trim, you will need to pull it away from the front bumper with a good amount of force until you feel them unsnap from the vehicle. Make sure you have a good grip as to not cause any damage to yourself or the trim during removal.



Fig. 1-R: Remove bumper trim

S. Using a 8mm socket, remove the two screws that mount the grill to the radiator support. There is one bolt on each bottom corner of the grill. Remove the grill by pulling it forward from the truck.



Fig. 1-S: Remove grill lower screws

T. Remove all the air deflectors and linkages from the grill assembly by using a screwdriver to pry and unclip them from the inner and outer mount tabs. Place the deflectors linkages aside as they will not be reused. The shutter assembly housing will be later modified to make clearance for the charge air cooler.



Fig. 1-T: Remove air deflectors

U. Using a T15 torx bit, remove the air deflector actuator motor and ambient air temperature sensor from the shutter housing. The ambient air temperature sensor is held on by a plastic clip. These parts will be relocated in a later step.

NOTE: Though the air deflectors were removed, the actuator motor will remain connected to prevent diagnostic trouble codes.



Fig. 1-U: Remove actuator and air temp sensor