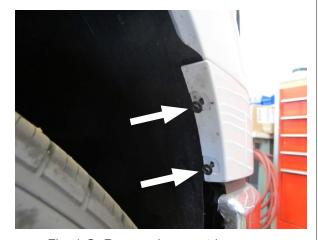

N. Using a panel removal tool or a flathead screwdriver, remove the plastic fasteners securing the radiator support cover. Pop the center section of each fastener upward and then the large outer part of the fastener will loosen. Set the cover and plastic fasteners aside as they will be reused.



Fig. 1-N: Remove radiator support cover

O. Disconnect the shutter actuator and ambient air temperature plugs located near the hood latch.



Fig. 1-O: Disconnect indicated plugs

P. Using a 10mm socket, remove the four screws securing the upper section of the grill assembly to the radiator support.



Fig. 1-P: Remove upper grill screws

Q. You'll notice that there's two screws on each corner of the bumper trim securing it to the vehicle. Using an 7mm socket, remove the two screws on each side.



Fig. 1-Q: Remove bumper trim screws

R. To release the bumper trim, you will need to pull it away from the front bumper with a good amount of force until you feel them unsnap from the vehicle. Make sure you have a good grip as to not cause any damage to yourself or the trim during removal.



Fig. 1-R: Remove bumper trim

S. Using a 8mm socket, remove the two screws that mount the grill to the radiator support. There is one bolt on each bottom corner of the grill. Remove the grill by pulling it forward from the truck.



Fig. 1-S: Remove grill lower screws

T. Remove all the air deflectors and linkages from the grill assembly by using a screwdriver to pry and unclip them from the inner and outer mount tabs. Place the deflectors linkages aside as they will not be reused. The shutter assem