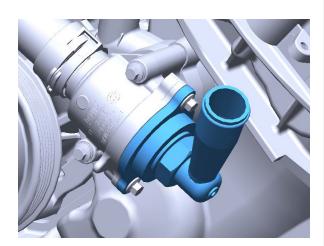

ove the coolant reservoir cap. Locate the coolant hose going to the oil cooler closest to the crank pulley. Undo the hose clamp, pull out the coolant hose and drain the coolant into a bucket.



Fig. 1-F: Remove cap and drain coolant

G. Once the coolant is drained, remove the remainder of the coolant hose assembly by removing the other coolant lines from the oil cooler and larger hoses connected to the thermostat housing inlet and to the radiator outlet. Set aside as it will be modified in a later step.



Fig. 1-G: Remove coolant hose assembly

H. Using an 8mm socket, remove the 2 screws securing the thermostat inlet and remove it.



Fig. 1-H: Remove thermostat inlet

I. Replace the thermostat inlet with the supplied thermostat assembly in the orientation as shown. Torque to 85 lb-in.



Fig. 1-I: Install 90-degree assembly

J. Using a 8mm socket, remove the thermostat housing bolts. They will be replaced with longer bolts when installing the front supercharger mounting bracket. Ensure the O-ring in between the thermostat housing and engine block stays in place and does not get lost.



Fig. 1-J: Remove thermostat housing bolts

K. Using a 13mm socket, remove the indicated top, inner, front engine cover bolt. It is located on the driver's side of the engine next to the valve cover. It will be replaced with a longer bolt which will support the supercharger mounting bracket.



Fig. 1-K: Remove front engine cover bolt

L. Using a 13 mm socket, remove the two indicated front engine cover bolts. They are located on the driver's side of the engine, above the alternator. They