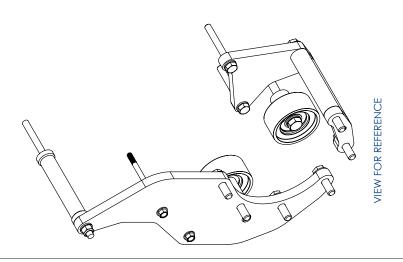

# **TABLE OF CONTENTS**

| FOREWORD                                          | ii  |
|---------------------------------------------------|-----|
| TABLE OF CONTENTS                                 | iii |
| NOTICE                                            | iv  |
| TOOL & SUPPLY REQUIREMENTS                        | V   |
| PARTS LIST                                        | vi  |
| 1. BASIC COMPONENT REMOVAL                        | 1   |
| 2. COMPONENT MODIFICATIONS                        | 10  |
| 3. MOUNTING BRACKET AND SUPERCHARGER INSTALLATION | 17  |
| 4. CHARGE AIR COOLER INSTALLATION                 | 20  |
| 5. DISCHARGE ASSEMBLY INSTALLATION                | 21  |
| 6. AIR INLET ASSEMBLY INSTALLATION                | 25  |
| 7. COOLANT HOSE ASSEMBLY INSTALLATION             | 28  |
| 8. MAP / IAT INSTALLATION                         | 29  |
| 9. GENERAL REASSEMBLY                             | 31  |
| <b>10.</b> ECU PROGRAMMING                        |     |
| <b>11.</b> FINAL CHECK                            | 35  |
| APPX A1-A2. DIAGRAM, MOUNTING BRACKET ASSEMBLY    | 36  |
| APPX B. DIAGRAM, AIR INLET ASSEMBLY               | 38  |
| APPX C. DIAGRAM, PCV ASSEMBLY                     | 39  |
| APPX D1-D2. DIAGRAM, DISCHARGE ASSEMBLY           | 40  |
| APPX D3. DIAGRAM, RACE BOV UPGRADE ASSEMBLY       | 42  |
| APPX E1. DIAGRAM, COOLANT MOD ASSEMBLY            | 43  |
| APPX E2. DIAGRAM, WATER OUTLET ASSEMBLY           | 44  |
| APPX F. DIAGRAM, SUPPORT ITEMS                    | 45  |
| APPY C DIAGRAM BELT POLITING                      | 46  |