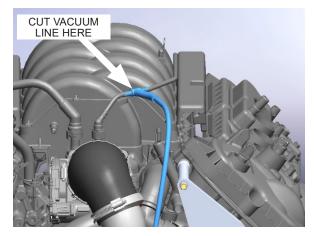

e.** 



Fig. 5-G: Preassemble bypass components

H. Install the bypass assembly onto the 1 inch port on discharge tube B as shown.

**NOTE:** See Appendixes D1-D2 as reference.



Fig. 5-H: Install bypass assembly

 Assemble the vacuum tee assembly as shown. Assemble a 4 inch length of 1/4" vacuum hose to a 3 foot length of 5/32" vacuum hose with a 1/4" to 5/32" reducer. Assemble the 1/4" hose onto the side leg of the tee fitting.

**NOTE: See Appendixes D1-D2 as reference.** 



Fig. 5-I: Preassemble vacuum tee assembly

J. Cut the 1/4" vacuum hose that comes off the throttle body and over to the driver's side where indicated. Insert the tee assembly in the orientation shown with the 5/32" vacuum hose going towards the front of the vehicle.

**NOTE:** See Appendixes D1-D2 as reference.



Fig. 5-J: Insert tee assembly

K. Route the 5/32" vacuum hose along discharge tube D, towards the bypass valve. Secure the vacuum hose to the discharge tube with zip ties. Use two zip ties to make one long zip tie long enough to wrap around the discharge tube and vacuum hose. Connect the vacuum hose to the vacuum port on the bypass valve. Do not choke the vacuum hose by over tightening the zip ties.

**NOTE: See Appendixes D1-D2 as reference.** 



Fig. 5-K: Connect vacuum hose to bypass valve

#### 6. AIR INLET INSTALLATION

A. Install the air cleaner assembly back into its original location. Align the rubber grommets on the chassis to the post on the bottom of the air cleaner assembly. Press the air cleaner assembly down to secure it in the rubber grommets. Secure the air cleaner assem