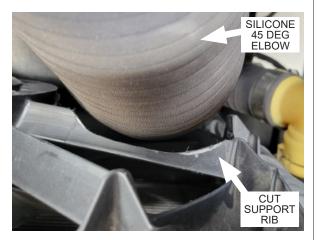

bly. Press the air cleaner assembly down to secure it in the rubber grommets. Secure the air cleaner assembly to the chassis with its retaining bolt.



Fig. 6-A: Install air cleaner assembly

B. Install a 3.75" to 3.50" reducer onto the air cleaner assembly and secure it with a #60 hose clamp.

NOTE: See Appendix B as reference.



Fig. 6-B: Install reducer onto air cleaner

C. Install a 45 degree elbow onto the cast aluminum air inlet elbow. Loosely secure it with a #56 hose clamp.



Fig. 6-C: Install 45 degree elbow

#### 6. AIR INLET INSTALLATION

D. Clearance for the 45 degree silicone elbow may need to be made on one of the radiator fan support ribs. If so mark the area around the elbow on the support rib. Remove the elbow then remove the material as required. Reinstall the elbow.



Fig. 6-D: Remove support rib material if needed

E. Assemble 1/4" and 5/8" barb fittings onto the air inlet tube. Use pipe sealant on the threads of the fittings prior to assembly.

NOTE: See Appendix B as reference.



Fig. 6-E: Install barbed fittings on air inlet tube

F. Assemble 1/4" and 5/8" PVC hose onto the barbed fittings.



Fig. 6-F: Install hoses on barbed fittings

#### 6. AIR INLET INSTALLATION

G. Locate the breather hose assembly that was removed in step 1B. Carefully cut the hose off of the 90-degree fitting with a razor blade. Cut the hose along its axis in several light passes until the hose can split off the fitting as to not damage the barbs and O-ring on the fitting. Connect the 5/8" PCV hose to this fitting and secure with a stepless clamp. Reconnect the fitting to