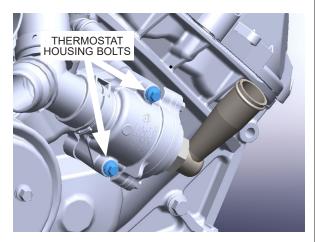

se assembly by removing the other coolant lines from the oil cooler and larger hoses connected to the thermostat housing inlet and to the radiator outlet. Set aside as it will be modified in a later step.



Fig. 1-G: Remove coolant hose assembly

H. Using an 8mm socket, remove the 2 screws securing the thermostat inlet and remove it.



Fig. 1-H: Remove thermostat inlet

I. Replace the thermostat inlet with the supplied thermostat assembly in the orientation as shown. Torque to 85 lb-in.



Fig. 1-I: Install 90-degree assembly

J. Using a 8mm socket, remove the thermostat housing bolts. They will be replaced with longer bolts when installing the front supercharger mounting bracket. Ensure the O-ring in between the thermostat housing and engine block stays in place and does not get lost.



Fig. 1-J: Remove thermostat housing bolts

K. Using a 13mm socket, remove the indicated top, inner, front engine cover bolt. It is located on the driver's side of the engine next to the valve cover. It will be replaced with a longer bolt which will support the supercharger mounting bracket.



Fig. 1-K: Remove front engine cover bolt

L. Using a 13 mm socket, remove the two indicated front engine cover bolts. They are located on the driver's side of the engine, above the alternator. They will be replaced with longer bolts which will support the supercharger mounting bracket.



Fig. 1-L: Remove front engine cover bolts above the alternator

M. Using a 15mm socket, remove the top alternator mounting bolt. It will be replaced with longer bolt, spacer and idler pulley in a later step.



Fi