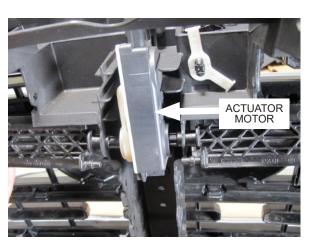

e grill by pulling it forward from the truck.



Fig. 1-S: Remove grill lower screws

T. Remove all the air deflectors and linkages from the grill assembly by using a screwdriver to pry and unclip them from the inner and outer mount tabs. Place the deflectors linkages aside as they will not be reused. The shutter assembly housing will be later modified to make clearance for the charge air cooler.



Fig. 1-T: Remove air deflectors

U. Using a T15 torx bit, remove the air deflector actuator motor and ambient air temperature sensor from the shutter housing. The ambient air temperature sensor is held on by a plastic clip. These parts will be relocated in a later step.

NOTE: Though the air deflectors were removed, the actuator motor will remain connected to prevent diagnostic trouble codes.



Fig. 1-U: Remove actuator and air temp sensor

V. Using a panel remover tool, remove the vinyl flap from the bottom of the grill assembly by prying from under the plastic tabs. Set the flap and its fasteners aside as they will not be reused.



Fig. 1-V: Remove grill lower flap

W. Using a 10mm and 8mm socket, remove the indicated nuts which secure the shutter assembly to the front grill.



Fig. 1-W: Remove grill nuts

X. Using a panel removal tool or a flathead screwdriver, remove the plastic fasteners securing the shutter assembly from the grill. Pop the center section of each fastener upward and then the large outer part of the fastener will loosen.



Fig. 1-X: Remove grill plastic fasteners

Y. Using a panel removal tool or a flathead screwdriver, remove the shutter assembly housin