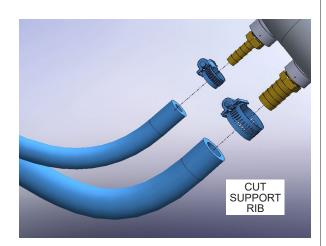

## 2018-2020 FORD F-150 5.0L PARTS LIST

Complete Kits 4FV218-030L / 034L / 038L Tuner Kits 4FV218-310L / 314L / 318L

IMPORTANT: Before beginning installation, verify that all parts are included in the kit. Report any shortages or damaged parts immediately.