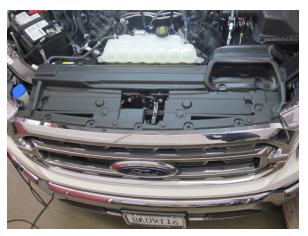

ing the original hardware and plastic fasteners.



Fig. 9-D: Reinstall the grill

E. Relocate the air deflector actuator motor to a plastic cross member located on top of the shutter shroud, next to the hood latch. Secure it with the suppled zip ties. Reconnect the connector



Fig.9-E: Mount air deflector actuator motor

F. Reinstall the ambient air temperature sensor to its original location. Secure it with its locking clip. Reconnect the connector



Fig. 9-F: Install and reconnect ambient air temperature sensor

#### 9. GENERAL REASSEMBLY

G. Reinstall the bumper trim by snapping it back into place and securing it using the original hardware at the corners.



Fig. 9-G: Reinstall bumper trim

H. Reinstall the radiator support cover and secure it using the original plastic fasteners.



Fig. 9-H: Reinstall radiator support cover

I. Using a 10mm socket, reconnect the negative battery cable.



Fig. 9-I: Reconnect negative battery cable

#### 10. ECU PROGRAMMING

NOTE: This section applies to 'Complete' supercharger systems. All others proceed to Section 11.

The software provided to load the tune to the handheld device is compatible only with Windows 7 and newer Based computers and can be found at:

https://www.livernoismotorsports.com/instructions-and-downloads

The device is sent out blank, so you will need to complete a tune request here:

https://forms.gle/wnkG4o1QDzezTtsK6

#### A. Install Livernois MyCalibrator software on your Widows 7, 8, 8.1, or 10 Machine.

- 1. After install is complete, connect device to PC via supplied USB cable.
- 2. Program should connect