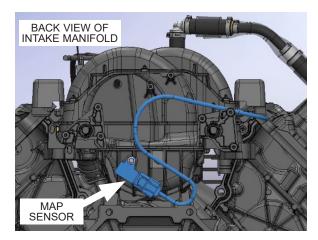

ith a #24 hose clamp. Cut to length the 3/4" heater hoses going to the oil cooler, ensuring there are no kinks in the hoses. Secure the 3/4" heater hoses to the oil cooler with #10 hose clamps. Reconnect the coolant hose assembly to the radiator.

NOTE: See Appendix E as reference.



Fig. 7-A: Install coolant hose assembly

B. Check that all coolant hoses are secure and free from interference with surrounding components. Locate the coolant reservoir and refill the engine coolant.



Fig. 7-B: Refill coolant

#### 8. MAP / IAT SENSOR INSTALLATION

A. The MAP / IAT (manifold absolute pressure / intake air intake temperature) sensor is integrated into a single unit. Locate the MAP / IAT sensor on back of the intake manifold. It is in a tight space between the intake manifold and fire wall.



Fig. 8-A: Locate MAP / IAT sensor

B. Using an 8mm deep socket, remove the single fastener which secures the sensor to the intake manifold. Remove the sensor from the intake manifold by pulling it out towards the rear of the truck. Pull the sensor up to where you can see the connector and harness. Carefully unlock the connector by pulling the lock tab and then depress the connector latch and disconnect the MAP / IAT connector.



Fig. 8-B: Disconnect and remove MAP / IAT sensor

C. Install the adapter harness between the chassis harness and new MAP sensor. Install the new MAP / IAT sensor in the reverse order of removal.



Fig. 8-C: Install harness adapter and new MAP / IAT sensor

#### 9. GENERAL REASSEMBLY

A. Drill a 1/4 inch hole in the side of plastic oil drain gutter for a hole to