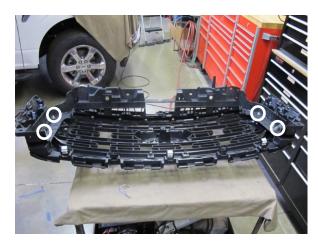

Fig. 2-A: Preview of cut locations

B. Cut the housing using a reciprocating saw or an abrasive cut off wheel on the driver's side as indicated by the dotted line. Use the ribs molded on the housing as a reference. Cut from the second rib down and first rib over from the inside edge.



Fig. 2-B: Cut shutter housing as indicated

C. Repeat the process on the passenger side of the housing.



Fig. 2-C: Cut shutter housing as indicated

D. Cut the center of the housing as indicated in the image. After the center section is cut, remove, and discard it. Deburr the plastic edges with a file or sanding disc.



Fig. 2-D: Cut shutter housing as indicated

E. Reattach the modified shutter shroud to the grill using the 4 nuts and plastic fasteners which were previously removed from the assembly.



Fig. 2-E: Reattach shutter housing to grill

F. Cut and remove the lower and center middle mounting tabs on the front grill that no longer attach to the shutter shroud to make clearance for the charge cooler.



Fig. 2-F: Cut off un-used mounting tabs

G. The coolant hose assembly which was previously removed will need to be modified. Cut off all the molded plastic retainer clamps on the assembly as shown to release the hoses from the union. Remove all hoses from the union taking caution not to damage the plastic barbs in the process. All clamps will be replaced with stainless steel hose clamps after the modification. The two smaller 3/4 inch hoses and 1.5 inch diameter metal spring clamps will not be reused.



Fig. 2-G: Remove clamps and hoses from union

H. Assemble the supplied molde