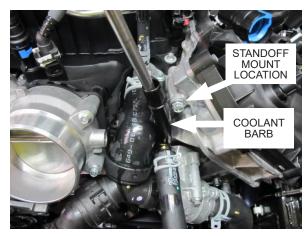

rbs will help get them into position.

> NOTE: See Appendix E1 as reference.



Fig. 2-H: Assemble coolant hoses onto union and elbow

I. Assemble two #10 and two #28 stainless hose clamps onto the assembly as shown.

NOTE: Do not overtighten the clamps to prevent damage to the thin plastic union barbs.

See Appendix E1 as reference.



Fig. 2-I: Assemble hoses clamps

J. Assemble a #28 stainless hose clamp onto hose where the elbow is as shown.

NOTE: See Appendix E1 as reference.



Fig. 2-J: Assemble hose and clamp

K. Remove the quick disconnect coolant fitting from the indicated coolant barb. Insert a rod inside the coolant hard line and bend it over toward the passenger side of the vehicle about a 1/4 inch to make clearance for a standoff. Reconnect the hose after the modification.



Fig. 2-K Bend hard line for standoff clearance

L. Clearance for the air inlet duct needs to be made on the radiator fan support ribs. Locate the bottom, left, support ribs for the radiator fan shroud. Carefully cut and remove the indicated ribs and their supports on the shroud. Take caution not to damage the wiring harness on the bottom of the shroud.



Fig. 2-L: Cut and remove indicated support ribs

M. Now that there will be positive manifold pressure under boost, you will need to add a check valve on the crank case breather hose assembly. It is located on the passenger side valve cover and connects to the throttle body.



Fig. 2-M: Locate breather hose assembly

N. Remove the hose assembly from the engine. Carefully cut the hose off the fittings with a razor blade. Cut the hose alo