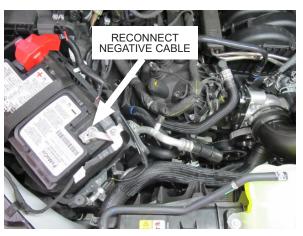

tor actuator motor to a plastic cross member located on top of the shutter shroud, next to the hood latch. Secure it with the suppled zip ties. Reconnect the connector



Fig.9-E: Mount air deflector actuator motor

F. Reinstall the ambient air temperature sensor to its original location. Secure it with its locking clip. Reconnect the connector



Fig. 9-F: Install and reconnect ambient air temperature sensor

#### 9. GENERAL REASSEMBLY

G. Reinstall the bumper trim by snapping it back into place and securing it using the original hardware at the corners.



Fig. 9-G: Reinstall bumper trim

H. Reinstall the radiator support cover and secure it using the original plastic fasteners.



Fig. 9-H: Reinstall radiator support cover

I. Using a 10mm socket, reconnect the negative battery cable.



Fig. 9-I: Reconnect negative battery cable

#### 10. ECU PROGRAMMING

NOTE: This section applies to 'Complete' supercharger systems. All others proceed to Section 11.

The software provided to load the tune to the handheld device is compatible only with Windows 7 and newer Based computers and can be found at:

https://www.livernoismotorsports.com/instructions-and-downloads

The device is sent out blank, so you will need to complete a tune request here:

https://forms.gle/wnkG4o1QDzezTtsK6

#### A. Install Livernois MyCalibrator software on your Widows 7, 8, 8.1, or 10 Machine.

- 1. After install is complete, connect device to PC via supplied USB cable.
- 2. Program should connect automatically with tuner displaying serial number, firmware version number, and will check for updates. Plea