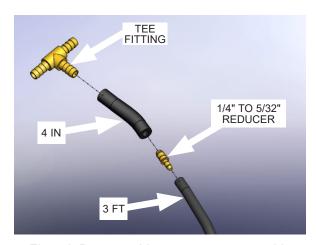

rom interference with surrounding components.

Once all the discharge tubes are in position, tighten the hose clamps.



Fig. 5-D: Install discharge tube D



Fig. 5-E: Install support brackets



Fig. 5-F: Tighten hose clamps

G. Preassemble the bypass components as shown.

**NOTE: See Appendixes D1-D2 as reference.** 



Fig. 5-G: Preassemble bypass components

H. Install the bypass assembly onto the 1 inch port on discharge tube B as shown.

**NOTE:** See Appendixes D1-D2 as reference.



Fig. 5-H: Install bypass assembly

 Assemble the vacuum tee assembly as shown. Assemble a 4 inch length of 1/4" vacuum hose to a 3 foot length of 5/32" vacuum hose with a 1/4" to 5/32" reducer. Assemble the 1/4" hose onto the side leg of the tee fitting.

**NOTE: See Appendixes D1-D2 as reference.** 



Fig. 5-I: Preassemble vacuum tee assembly

J. Cut the 1/4" vacuum hose that comes off the throttle body and over to the driver's side where indicated. Insert the tee assembly in the orientation shown with the 5/32" vacuum hose going towards the front of the vehicle.

**NOTE:** See Appendixes D1-D2 as reference.



Fig. 5-J: Insert tee assembly

K. Route the 5/32" vacuum hose along discharge tube D, towards the bypass valve. Secure the vacuum hose to the discharge tube with zip ties. Use two zip ties to make one long zip tie long enough to wrap around the discharge tube and vacuum hose. Connect the vacuum hose to the vacuum port on the bypass valve. Do not choke the vacuum hose by over tightening the zip ties.

**NOTE: See Appendixes D1-D2 as reference.** 



Fig. 5-K: Connect vacuum hose