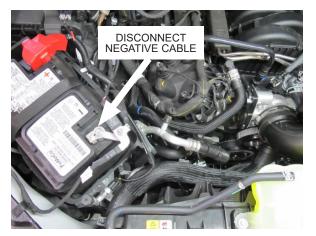

2 REDUCER UNION 5/16 TEE HOSE BARB ELBOW, BLK, 3" X 90 SILICONE, .75" LEGS, MOD REDUCER, ELBOW, BLK, 3.0-2.75, 90 DEG | 1<br>1<br>1<br>1<br>3<br>1<br>2.00 FT.<br>1.25 FT.                | 7R004-007 7U030-056 7U033-000  4FV212-10 4FV112-050/054 7U030-030 7U100-055 8D204-111  TUNER 5A002-080 5A003-180 | 3/8" FUEL LINE/P 5/8" FUEL LINE/P 0/1044 RAC 202 4 DISCHARGE TUB 1/4" VACUUM HC TIE WRAP, 7.5" N ASSY, BILLET RAC R KITS DO NO MAP 2018-20 2 HRNSS, I                    | CCV/EEC RUBBER HOSE CCV/EEC RUBBER HOSE  PTIONAL PARTS  E BOV UPGRADE ASS) 21-23 F150, SAT / BLK E B, 2021 F150, RACE BOV, SAT / BL OSE VILON E BOV, BLACK  OT INCLUDE THE FOLI SENSOR, GT500 120 PROGRAMMER F-15       | 0.66 Y,  LK  4  LOWING: |

A. Using a 10mm socket, disconnect the negative battery cable and set it aside.



Fig. 1-A: Disconnect negative battery cable

B. Remove the 5/8" PCV breather hose assembly connected to the air inlet tube and the driver side valve cover. Disconnect the assembly and set it aside as the fittings will be reused in a later step. Disconnect the 5/16" PCV hose assembly from the vacuum check valve and the air inlet tube. The 5/16" PCV hose assembly will not be reused.



Fig. 1-B: Disconnect breather hoses

C. Using an 7mm socket, loosen the hose clamps securing the air inlet tube to the throttle body and the air box. With both hose clamps loosened, proceed to remove the air inlet tube from the vehicle and set it aside. It will not be reused. To avoid any foreign object damage, place a clean rag into the throttle body or cover it with tape.



Fig. 1-C: Remove air inlet tube