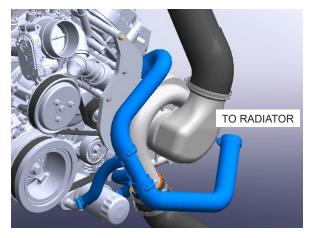

he air inlet tube assembly between the supercharger and air cleaner assembly. Secure it with two #56 clamps. Route the 5/16" breather hose to the vacuum check valve secure it with a stepless clamp. Route the larger 5/8" hose to the quick disconnect port on the driver side valve cover.



Fig. 6-I: Assemble the air inlet tube

#### 7. COOLANT HOSE ASSEMBLY INSTALLATION

A. Install the coolant hose assembly which was previously modified in the orientation as shown. Secure the hose to the thermostat water outlet with a #24 hose clamp. Cut to length the 3/4" heater hoses going to the oil cooler, ensuring there are no kinks in the hoses. Secure the 3/4" heater hoses to the oil cooler with #10 hose clamps. Reconnect the coolant hose assembly to the radiator.

NOTE: See Appendix E as reference.



Fig. 7-A: Install coolant hose assembly

B. Check that all coolant hoses are secure and free from interference with surrounding components. Locate the coolant reservoir and refill the engine coolant.



Fig. 7-B: Refill coolant

#### 8. MAP / IAT SENSOR INSTALLATION

A. The MAP / IAT (manifold absolute pressure / intake air intake temperature) sensor is integrated into a single unit. Locate the MAP / IAT sensor on back of the intake manifold. It is in a tight space between the intake manifold and fire wall.



Fig. 8-A: Locate MAP / IAT sensor

B. Using an 8mm deep socket, remove the single fastener which secures the sensor to the intake manifold. Remove the sensor from the intake manifold by pulling it out towards the rear of the truck. Pull the sensor up to where you can see the connec