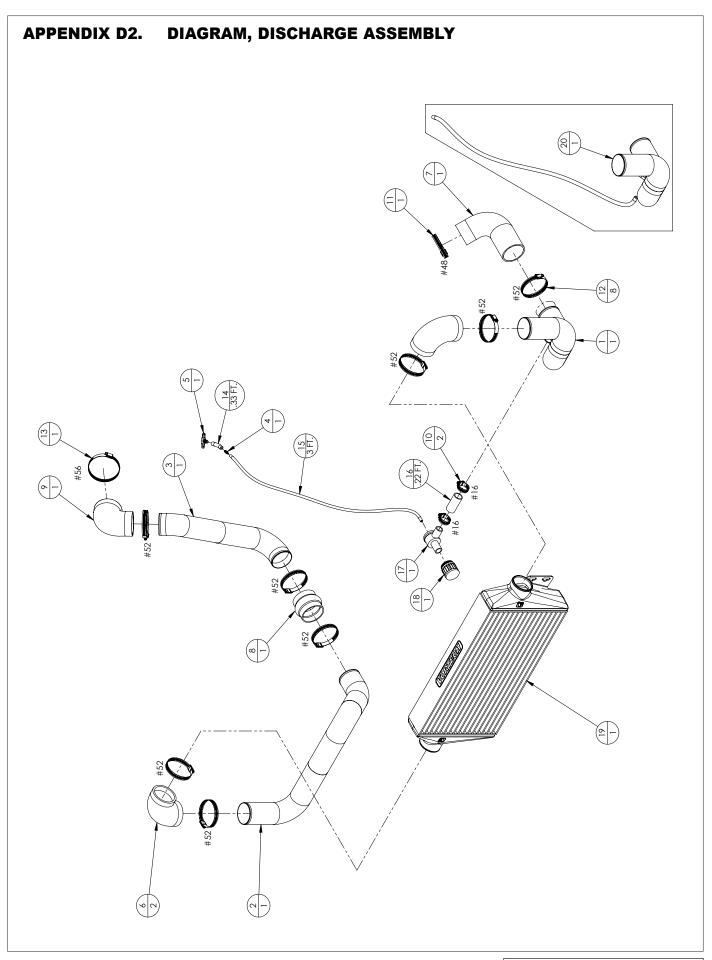

# **TABLE OF CONTENTS**

| FOREWORD                                          | ii  |
|---------------------------------------------------|-----|
| TABLE OF CONTENTS                                 | iii |
| NOTICE                                            | iv  |
| TOOL & SUPPLY REQUIREMENTS                        | V   |
| PARTS LIST                                        | vi  |
| 1. BASIC COMPONENT REMOVAL                        | 1   |
| 2. COMPONENT MODIFICATIONS                        | 10  |
| 3. MOUNTING BRACKET AND SUPERCHARGER INSTALLATION | 17  |
| 4. CHARGE AIR COOLER INSTALLATION                 | 20  |
| 5. DISCHARGE ASSEMBLY INSTALLATION                | 21  |
| 6. AIR INLET ASSEMBLY INSTALLATION                | 25  |
| 7. COOLANT HOSE ASSEMBLY INSTALLATION             | 28  |
| 8. MAP / IAT INSTALLATION                         | 29  |
| 9. GENERAL REASSEMBLY                             | 31  |
| <b>10.</b> ECU PROGRAMMING                        |     |
| <b>11.</b> FINAL CHECK                            | 35  |
| APPX A1-A2. DIAGRAM, MOUNTING BRACKET ASSEMBLY    | 36  |
| APPX B. DIAGRAM, AIR INLET ASSEMBLY               | 38  |
| APPX C. DIAGRAM, PCV ASSEMBLY                     | 39  |
| APPX D1-D2. DIAGRAM, DISCHARGE ASSEMBLY           | 40  |
| APPX D3. DIAGRAM, RACE BOV UPGRADE ASSEMBLY       | 42  |
| APPX E1. DIAGRAM, COOLANT MOD ASSEMBLY            | 43  |
| APPX E2. DIAGRAM, WATER OUTLET ASSEMBLY           | 44  |
| APPX F. DIAGRAM, SUPPORT ITEMS                    | 45  |
| APPY C DIAGRAM BELT POLITING                      | 46  |