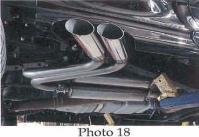

## Installation Instructions

- 1. Raise and support vehicle.
- 2. Remove stock muffler and tail pipe assembly.
- 3. Remove clamp bolt at rear of stock exhaust pipes. (See photo 1)
- 4. Install single hanger bracket on passenger side front leaf spring hanger as shown. (See photo 2)
- 5. Install supplied 2 <sup>1</sup>/<sub>2</sub>" stainless spacers between double hanger bracket and cross member as shown in photos. (See photos 3 & 4)
- 6. Install X-bone hangers on brackets at this time. (See photos 5 & 6)
- Install X-pipe section on factory exhaust pipes with identification tag facing passenger side of vehicle. (See photo 7)
- 8. Install mufflers on X-pipe section. (See photos 8 & 9)
- 9. Install U-bolt clamps on muffler inlets. Hand tighten only at this time. (See photo 10)
- 10. Install tail pipe assembly into supplied hangers. (See photos 11 & 12)
- 11. Install tail pipe assembly on to rear mufflers using supplied hardware. (See photo 13)
- 12. Align tips in body cut out. Tighten clamps and flanges at this time. (See photos 14 & 15)
- 13. Tighten factory exhaust pipe, pinch bolt at this time. (See photo 16)
- 14. Completed assembly should look like photos 17 & 18.
- 15. Re-check all nuts, bolts and clamps for proper tightness. Your installation is now complete.