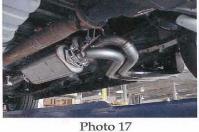

## Installation Instructions

- 1. Raise and support vehicle.
- 2. Remove stock muffler and tail pipe assembly.
- 3. Remove clamp bolt at rear of stock exhaust pipes. (See photo 1)
- 4. Install single hanger bracket on passenger side front leaf spring hanger as shown. (See photo 2)
- 5. Install supplied 2 <sup>1</sup>/<sub>2</sub>" stainless spacers between double hanger bracket and cross member as shown in photos. (See photos 3 & 4)
- 6. Install X-bone hangers on brackets at this time. (See photos 5 & 6)
- Install X-pipe section on factory exhaust pipes with identification tag facing passenger side of vehicle. (See photo 7)
- 8. Install mufflers on X-pipe section. (See photos 8 & 9)
- 9. Install U-bolt clamps on muffler inlets. Hand tighten only at this time. (See photo 10)
- 10. Install tail pipe assembly into supplied hangers. (See photos 11 & 12)
- 11. Install tail pipe assembly on to rear mufflers using supplied hardware. (See photo 13)
- 12. Align tips in body cut out. Tighten clamps and flanges at this time. (See photos 14 & 15)
- 13. Tighten factory exhaust pipe, pinch bolt at this time. (See photo 16)
- 14. Completed assembly should look like photos 17 & 18.
- 15. Re-check all nuts, bolts and clamps for proper tightness. Your installation is now complete.