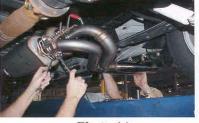

## Installation Instructions

- 1. Raise and support vehicle.
- 2. Remove stock muffler and tail pipe assembly.
- 3. Remove clamp bolt at rear of stock exhaust pipes. (See photo 1)
- 4. Install single hanger bracket on passenger side front leaf spring hanger as shown. (See photo 2)
- 5. Install supplied 2 <sup>1</sup>/<sub>2</sub>" stainless spacers between double hanger bracket and cross member as shown in photos. (See photos 3 & 4)
- 6. Install X-bone hangers on brackets at this time. (See photos 5 & 6)
- Install X-pipe section on factory exhaust pipes with identification tag facing passenger side of vehicle. (See photo 7)
- 8. Install mufflers on X-pipe section. (See photos 8 & 9)
- 9. Install U-bolt clamps on muffler inlets. Hand tighten only at this time. (See photo 10)
- 10. Install tail pipe assembly into supplied hangers. (See photos 11 & 12)
- 11. Install tail pipe assembly on to rear mufflers using supplied hardware. (See photo 13)
- 12. Align tips in body cut out. Tighten clamps and flanges at this time. (See photos 14 & 15)
- 13. Tighten factory exhaust pipe, pinch bolt at this time. (See photo 16)
- 14. Completed assembly should look like photos 17 & 18.
- 15. Re-check all nuts, bolts and clamps for proper tightness. Your installation is now complete.