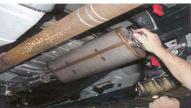

## Installation Instructions

- 1. Raise and support vehicle.
- 2. Remove stock muffler and tail pipe assembly.
- 3. Remove clamp bolt at rear of stock exhaust pipes. (See photo 1)
- 4. Install single hanger bracket on passenger side front leaf spring hanger as shown. (See photo 2)
- 5. Install supplied 2 <sup>1</sup>/<sub>2</sub>" stainless spacers between double hanger bracket and cross member as shown in photos. (See photos 3 & 4)
- 6. Install X-bone hangers on brackets at this time. (See photos 5 & 6)
- Install X-pipe section on factory exhaust pipes with identification tag facing passenger side of vehicle. (See photo 7)
- 8. Install mufflers on X-pipe section. (See photos 8 & 9)
- 9. Install U-bolt clamps on muffler inlets. Hand tighten only at this time. (See photo 10)
- 10. Install tail pipe assembly into supplied hangers. (See photos 11 & 12)
- 11. Install tail pipe assembly on to rear mufflers using supplied hardware. (See photo 13)
- 12. Align tips in body cut out. Tighten clamps and flanges at this time. (See photos 14 & 15)
- 13. Tighten factory exhaust pipe, pinch bolt at this time. (See photo 16)
- 14. Completed assembly should look like photos 17 & 18.
- 15. Re-check all nuts, bolts and clamps for proper tightness. Your installation is now complete.