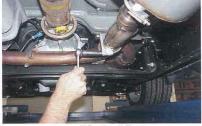

## Installation Instructions

- 1. Raise and support vehicle.
- 2. Remove stock muffler and tail pipe assembly.
- 3. Remove clamp bolt at rear of stock exhaust pipes. (See photo 1)
- 4. Install single hanger bracket on passenger side front leaf spring hanger as shown. (See photo 2)
- 5. Install supplied 2 <sup>1</sup>/<sub>2</sub>" stainless spacers between double hanger bracket and cross member as shown in photos. (See photos 3 & 4)
- 6. Install X-bone hangers on brackets at this time. (See photos 5 & 6)
- Install X-pipe section on factory exhaust pipes with identification tag facing passenger side of vehicle. (See photo 7)
- 8. Install mufflers on X-pipe section. (See photos 8 & 9)
- 9. Install U-bolt clamps on muffler inlets. Hand tighten only at this time. (See photo 10)
- 10. Install tail pipe assembly into supplied hangers. (See photos 11 & 12)
- 11. Install tail pipe assembly on to rear mufflers using supplied hardware. (See photo 13)
- 12. Align tips in body cut out. Tighten clamps and flanges at this time. (See photos 14 & 15)
- 13. Tighten factory exhaust pipe, pinch bolt at this time. (See photo 16)
- 14. Completed assembly should look like photos 17 & 18.
- 15. Re-check all nuts, bolts and clamps for proper tightness. Your installation is now complete.