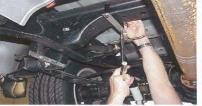

## Installation Instructions

- 1. Raise and support vehicle.
- 2. Remove stock muffler and tail pipe assembly.
- 3. Remove clamp bolt at rear of stock exhaust pipes. (See photo 1)
- 4. Install single hanger bracket on passenger side front leaf spring hanger as shown. (See photo 2)
- 5. Install supplied 2 <sup>1</sup>/<sub>2</sub>" stainless spacers between double hanger bracket and cross member as shown in photos. (See photos 3 & 4)
- 6. Install X-bone hangers on brackets at this time. (See photos 5 & 6)
- Install X-pipe section on factory exhaust pipes with identification tag facing passenger side of vehicle. (See photo 7)
- 8. Install mufflers on X-pipe section. (See photos 8 & 9)
- 9. Install U-bolt clamps on muffler inlets. Hand tighten only at this time. (See photo 10)
- 10. Install tail pipe assembly into supplied hangers. (See photos 11 & 12)
- 11. Install tail pipe assembly on to rear mufflers using supplied hardware. (See photo 13)
- 12. Align tips in body cut out. Tighten clamps and flanges at this time. (See photos 14 & 15)
- 13. Tighten factory exhaust pipe, pinch bolt at this time. (See photo 16)
- 14. Completed assembly should look like photos 17 & 18.
- 15. Re-check all nuts, bolts and clamps for proper tightness. Your installation is now complete.