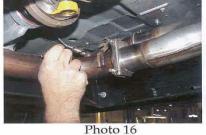

## Installation Instructions

- 1. Raise and support vehicle.
- 2. Remove stock muffler and tail pipe assembly.
- 3. Remove clamp bolt at rear of stock exhaust pipes. (See photo 1)
- 4. Install single hanger bracket on passenger side front leaf spring hanger as shown. (See photo 2)
- 5. Install supplied 2 <sup>1</sup>/<sub>2</sub>" stainless spacers between double hanger bracket and cross member as shown in photos. (See photos 3 & 4)
- 6. Install X-bone hangers on brackets at this time. (See photos 5 & 6)
- Install X-pipe section on factory exhaust pipes with identification tag facing passenger side of vehicle. (See photo 7)
- 8. Install mufflers on X-pipe section. (See photos 8 & 9)
- 9. Install U-bolt clamps on muffler inlets. Hand tighten only at this time. (See photo 10)
- 10. Install tail pipe assembly into supplied hangers. (See photos 11 & 12)
- 11. Install tail pipe assembly on to rear mufflers using supplied hardware. (See photo 13)
- 12. Align tips in body cut out. Tighten clamps and flanges at this time. (See photos 14 & 15)
- 13. Tighten factory exhaust pipe, pinch bolt at this time. (See photo 16)
- 14. Completed assembly should look like photos 17 & 18.
- 15. Re-check all nuts, bolts and clamps for proper tightness. Your installation is now complete.