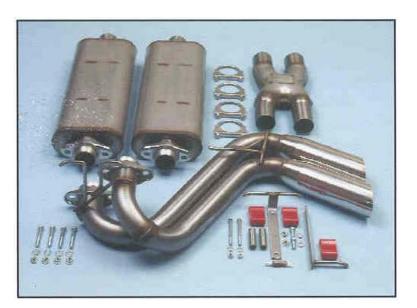

## Hardware and Parts List

- (1) Double Hanger Bracket
- (1) Single Hanger Bracket
- (4) 2 <sup>1</sup>/<sub>2</sub>" Stainless Steel U-Clamps
- (2) <sup>3</sup>/<sub>4</sub>" x 2 <sup>1</sup>/<sub>2</sub>" Stainless Steel spacers
- (3) X-Bone Urethane Hangers
- (2) 5/16"-18 x 3 1/2" Cap screws
- (4) 3/8"-16 x 2 <sup>1</sup>/<sub>2</sub>" Cap screws
- (2) 3/8"-16 x 1" Cap screws
- (6) 3/8"-16 Flanged nuts
- (2) 5 1/6" Nylock nuts
- (6) 3/8" Flat washers
- (2) 5 1/6" Flat washers
- (1) Tube of Bassani Anti-seize Jet lube