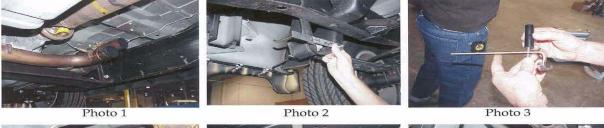

## Installation Instructions

- 1. Raise and support vehicle.
- 2. Remove stock muffler and tail pipe assembly.
- 3. Remove clamp bolt at rear of stock exhaust pipes. (See photo 1)
- 4. Install single hanger bracket on passenger side front leaf spring hanger as shown. (See photo 2)
- 5. Install supplied 2 <sup>1</sup>/<sub>2</sub>" stainless spacers between double hanger bracket and cross member as shown in photos. (See photos 3 & 4)
- 6. Install X-bone hangers on brackets at this time. (See photos 5 & 6)
- Install X-pipe section on factory exhaust pipes with identification tag facing passenger side of vehicle. (See photo 7)
- 8. Install mufflers on X-pipe section. (See photos 8 & 9)
- 9. Install U-bolt clamps on muffler inlets. Hand tighten only at this time. (See photo 10)
- 10. Install tail pipe assembly into supplied hangers. (See photos 11 & 12)
- 11. Install tail pipe assembly on to rear mufflers using supplied hardware. (See photo 13)
- 12. Align tips in body cut out. Tighten clamps and flanges at this time. (See photos 14 & 15)
- 13. Tighten factory exhaust pipe, pinch bolt at this time. (See photo 16)
- 14. Completed assembly should look like photos 17 & 18.
- 15. Re-check all nuts, bolts and clamps for proper tightness. Your installation is now complete.