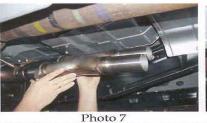

## Installation Instructions

- 1. Raise and support vehicle.
- 2. Remove stock muffler and tail pipe assembly.
- 3. Remove clamp bolt at rear of stock exhaust pipes. (See photo 1)
- 4. Install single hanger bracket on passenger side front leaf spring hanger as shown. (See photo 2)
- 5. Install supplied 2 <sup>1</sup>/<sub>2</sub>" stainless spacers between double hanger bracket and cross member as shown in photos. (See photos 3 & 4)
- 6. Install X-bone hangers on brackets at this time. (See photos 5 & 6)
- Install X-pipe section on factory exhaust pipes with identification tag facing passenger side of vehicle. (See photo 7)
- 8. Install mufflers on X-pipe section. (See photos 8 & 9)
- 9. Install U-bolt clamps on muffler inlets. Hand tighten only at this time. (See photo 10)
- 10. Install tail pipe assembly into supplied hangers. (See photos 11 & 12)
- 11. Install tail pipe assembly on to rear mufflers using supplied hardware. (See photo 13)
- 12. Align tips in body cut out. Tighten clamps and flanges at this time. (See photos 14 & 15)
- 13. Tighten factory exhaust pipe, pinch bolt at this time. (See photo 16)
- 14. Completed assembly should look like photos 17 & 18.
- 15. Re-check all nuts, bolts and clamps for proper tightness. Your installation is now complete.