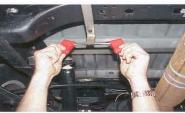

## Installation Instructions

- 1. Raise and support vehicle.
- 2. Remove stock muffler and tail pipe assembly.
- 3. Remove clamp bolt at rear of stock exhaust pipes. (See photo 1)
- 4. Install single hanger bracket on passenger side front leaf spring hanger as shown. (See photo 2)
- 5. Install supplied 2 <sup>1</sup>/<sub>2</sub>" stainless spacers between double hanger bracket and cross member as shown in photos. (See photos 3 & 4)
- 6. Install X-bone hangers on brackets at this time. (See photos 5 & 6)
- Install X-pipe section on factory exhaust pipes with identification tag facing passenger side of vehicle. (See photo 7)
- 8. Install mufflers on X-pipe section. (See photos 8 & 9)
- 9. Install U-bolt clamps on muffler inlets. Hand tighten only at this time. (See photo 10)
- 10. Install tail pipe assembly into supplied hangers. (See photos 11 & 12)
- 11. Install tail pipe assembly on to rear mufflers using supplied hardware. (See photo 13)
- 12. Align tips in body cut out. Tighten clamps and flanges at this time. (See photos 14 & 15)
- 13. Tighten factory exhaust pipe, pinch bolt at this time. (See photo 16)
- 14. Completed assembly should look like photos 17 & 18.
- 15. Re-check all nuts, bolts and clamps for proper tightness. Your installation is now complete.