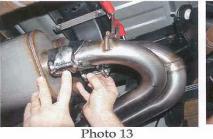

## Installation Instructions

- 1. Raise and support vehicle.
- 2. Remove stock muffler and tail pipe assembly.
- 3. Remove clamp bolt at rear of stock exhaust pipes. (See photo 1)
- 4. Install single hanger bracket on passenger side front leaf spring hanger as shown. (See photo 2)
- 5. Install supplied 2 <sup>1</sup>/<sub>2</sub>" stainless spacers between double hanger bracket and cross member as shown in photos. (See photos 3 & 4)
- 6. Install X-bone hangers on brackets at this time. (See photos 5 & 6)
- Install X-pipe section on factory exhaust pipes with identification tag facing passenger side of vehicle. (See photo 7)
- 8. Install mufflers on X-pipe section. (See photos 8 & 9)
- 9. Install U-bolt clamps on muffler inlets. Hand tighten only at this time. (See photo 10)
- 10. Install tail pipe assembly into supplied hangers. (See photos 11 & 12)
- 11. Install tail pipe assembly on to rear mufflers using supplied hardware. (See photo 13)
- 12. Align tips in body cut out. Tighten clamps and flanges at this time. (See photos 14 & 15)
- 13. Tighten factory exhaust pipe, pinch bolt at this time. (See photo 16)
- 14. Completed assembly should look like photos 17 & 18.
- 15. Re-check all nuts, bolts and clamps for proper tightness. Your installation is now complete.