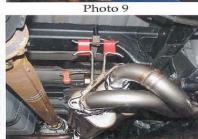

## Installation Instructions

- 1. Raise and support vehicle.
- 2. Remove stock muffler and tail pipe assembly.
- 3. Remove clamp bolt at rear of stock exhaust pipes. (See photo 1)
- 4. Install single hanger bracket on passenger side front leaf spring hanger as shown. (See photo 2)
- 5. Install supplied 2 <sup>1</sup>/<sub>2</sub>" stainless spacers between double hanger bracket and cross member as shown in photos. (See photos 3 & 4)
- 6. Install X-bone hangers on brackets at this time. (See photos 5 & 6)
- Install X-pipe section on factory exhaust pipes with identification tag facing passenger side of vehicle. (See photo 7)
- 8. Install mufflers on X-pipe section. (See photos 8 & 9)
- 9. Install U-bolt clamps on muffler inlets. Hand tighten only at this time. (See photo 10)
- 10. Install tail pipe assembly into supplied hangers. (See photos 11 & 12)
- 11. Install tail pipe assembly on to rear mufflers using supplied hardware. (See photo 13)
- 12. Align tips in body cut out. Tighten clamps and flanges at this time. (See photos 14 & 15)
- 13. Tighten factory exhaust pipe, pinch bolt at this time. (See photo 16)
- 14. Completed assembly should look like photos 17 & 18.
- 15. Re-check all nuts, bolts and clamps for proper tightness. Your installation is now complete.