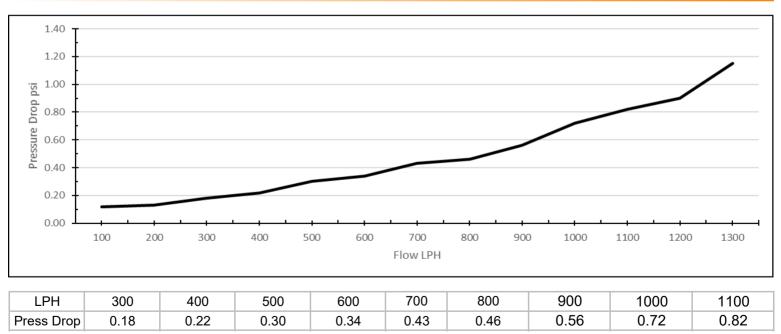

| Inlet Ports                           | -10 AN ORB x2   |
|---------------------------------------|-----------------|
| Outlet Ports                          | -10 AN ORB x2   |
| Sensor Ports                          | 1/8-inch NPT x2 |
| Flow Rating (10µ)                     | 1000+ LPH       |
| * Element is E100 Ethanol compatable. |                 |