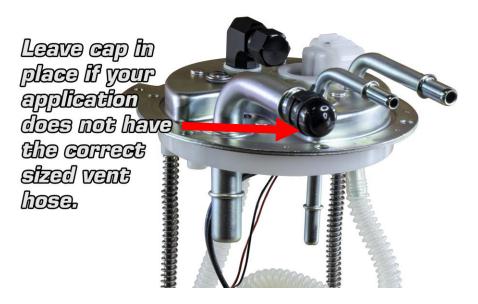

#### 2005-2019 GMC and Chevrolet SUV Fuel Pump Module Installation Guide

1 – Due to the differences in OEM modules over the years and between Flex-Fuel and non-Flex applications the DeatschWerks SUV module has a 3<sup>rd</sup> larger fuel tank vent port. This port is capped from the factory for the Flex-Fuel applications, this 3<sup>rd</sup> larger port is used typically only in the gasoline only SUV applications. If your car does not have this larger port leave the supplied cap and clamp in place.