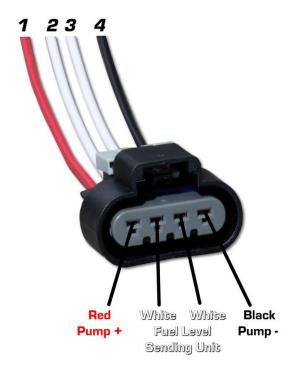

#### 2005-2019 GMC and Chevrolet SUV Fuel Pump Module Installation Guide

3 – Due to the various applications the Deatschwerks GM SUV Module fits, the pump and level sensor wiring changes through the different makes and models. Refer to the chart for possible color combinations, if your colors are not represented here contact DW Tech Support for more information.

<u>Note</u>: To help determine which wiring layout you should use, look for the standout colors: Pink, Blue/Violet, Black/Green or two solid Black wires. Those should help you narrow down your wiring.

| Wiring Combonations |                       |                       |                     |  |
|---------------------|-----------------------|-----------------------|---------------------|--|
| Red (Pump +) #1     | White Sending Unit #2 | White Sending Unit #3 | Black (Pump -) #4   |  |
| Grey                | Blue/Violet           | Black/Green           | Black/Green (Large) |  |
| Grey                | Purple                | Black                 | Black (Large)       |  |
| Grey                | Purple                | Tan/Black             | Black               |  |
| Pink                | Purple                | Tan/Black             | Grey                |  |