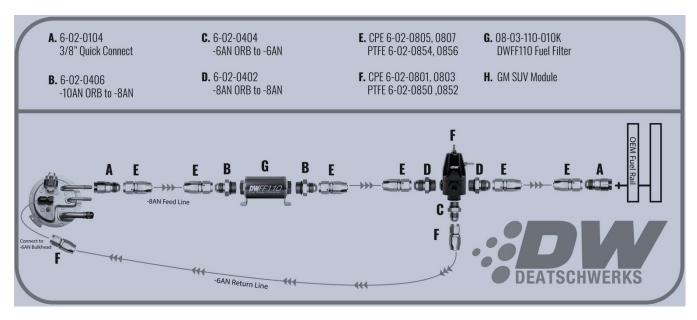

n of our products. It is recommended that factory manuals or instructions are followed to remove the fuel pump assembly from the vehicle. Some instructions in this guide are generic. The factory manual should supersede any contradiction.







#### DeatschWerks

#### 2005-2019 GMC and Chevrolet SUV Fuel Pump Module Installation Guide

1 – Due to the differences in OEM modules over the years and between Flex-Fuel and non-Flex applications the DeatschWerks SUV module has a 3<sup>rd</sup> larger fuel tank vent port. This port is capped from the factory for the Flex-Fuel applications, this 3<sup>rd</sup> larger port is used typically only in the gasoline only SUV applications. If your car does not have this larger port leave the supplied cap and clamp in place.



#### 2 – Plumbing Diagram.





#### DeatschWerks

#### 2005-2019 GMC and Chevrolet SUV Fuel Pump Module Installation Guide

3 – Due to the various applications the Deatschwerks GM SUV Module fits, the pump and level sensor wiring changes through the different makes and models. Refer to the chart for possible color combinations, if your colors are not represented here contact DW Tech Support for more information.

<u>Note</u>: To help determine which wiring layout you should use, look for the standout colors: Pink, Blue/Violet, Black/Green or two solid Black wires. Those should help you narrow down your wiring.

| Wiring Combonations |                       |                       |                     |  |
|---------------------|-----------------------|-----------------------|---------------------|--|
| Red (Pump +)